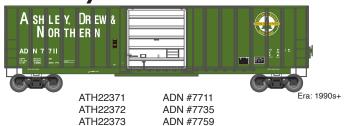

# N 50' SIECO Box Car

Announced 06.25.21 Orders Due: 07.30.21

ETA: August 2022

# **Virginia Central**



#### **Boston & Maine**

ATH22364



BM #78101 ATH22369 BM #78239 ATH22370

### **Canadian Pacific**



# **Atlantic & Western**



## **Ashley Drew & Northern**



## Norfolk & Western



#### PRIMED FOR GRIME MODELS FEATURE

- · Duplicated look and feel of "In Service" equipment
- Faded base colors matched to the prototype
- · Perfect starting point for adding grime and rust

# hearn

# **All Road Names**

#### **MODEL FEATURES:**

- · Scale profile brake wheels
- · Photo-etched stirrup steps
- · Weighted for optimum performance
- · Screw mounted trucks for accurate tracking
- McHenry® knuckle couplers installed
- · Fully assembled and ready for your layout
- · Packed in a jewel case

**\$29.99 INDIVIDUAL** 

PRIMED FOR GRIME - \$34.99 INDIVIDUAL