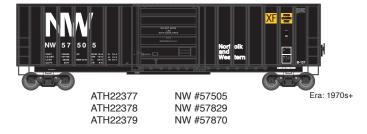

# N 50' SIECO Box Car

Announced 06.25.21 Orders Due: 07.30.21

ETA: August 2022

# **Virginia Central**



#### **Boston & Maine**

ATH22364



BM #78101 ATH22369 BM #78239 ATH22370

### **Canadian Pacific**



# **Atlantic & Western**



## **Ashley Drew & Northern**



## Norfolk & Western



#### PRIMED FOR GRIME MODELS FEATURE

- · Duplicated look and feel of "In Service" equipment
- Faded base colors matched to the prototype
- · Perfect starting point for adding grime and rust

# hearn

# **All Road Names**

#### **MODEL FEATURES:**

- · Scale profile brake wheels
- · Photo-etched stirrup steps
- · Weighted for optimum performance
- · Screw mounted trucks for accurate tracking
- McHenry® knuckle couplers installed
- · Fully assembled and ready for your layout
- · Packed in a jewel case

**\$29.99 INDIVIDUAL** 

PRIMED FOR GRIME - \$34.99 INDIVIDUAL