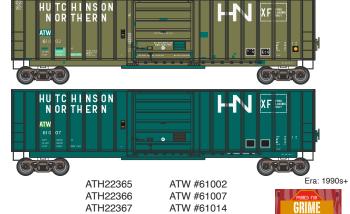

#### PRIMED FOR GRIME MODELS FEATURE

- · Duplicated look and feel of "In Service" equipment
- Faded base colors matched to the prototype
- · Perfect starting point for adding grime and rust