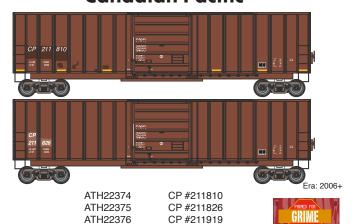

### **Canadian Pacific**

#### PRIMED FOR GRIME MODELS FEATURE

- · Duplicated look and feel of "In Service" equipment
- Faded base colors matched to the prototype
- · Perfect starting point for adding grime and rust