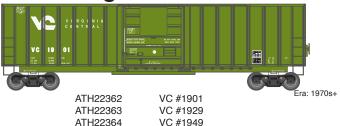

# N 50' SIECO Box Car

Announced 06.25.21 Orders Due: 07.30.21

ETA: August 2022

# **Virginia Central**



#### **Boston & Maine**

ATH22364



BM #78101 ATH22369 BM #78239 ATH22370

### **Canadian Pacific**



# **Atlantic & Western**



## **Ashley Drew & Northern**



## Norfolk & Western



#### PRIMED FOR GRIME MODELS FEATURE

- · Duplicated look and feel of "In Service" equipment
- Faded base colors matched to the prototype
- · Perfect starting point for adding grime and rust

# hearn

# **All Road Names**

#### **MODEL FEATURES:**

- · Scale profile brake wheels
- · Photo-etched stirrup steps
- · Weighted for optimum performance
- · Screw mounted trucks for accurate tracking
- McHenry® knuckle couplers installed
- · Fully assembled and ready for your layout
- · Packed in a jewel case

**\$29.99 INDIVIDUAL** 

PRIMED FOR GRIME - \$34.99 INDIVIDUAL