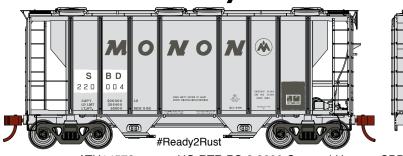

# Seaboard System

ATH14572 ATH14573 ATH14574 HO RTR PS-2 2600 Covered Hopper, SBD #220004 HO RTR PS-2 2600 Covered Hopper, SBD #220032 HO RTR PS-2 2600 Covered Hopper, SBD #220071