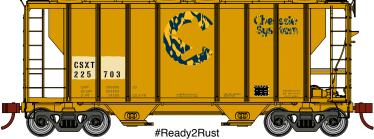

Era: 2010s+

ATH14566 HO RTR PS-2 2600 Covered Hopper, Ex-Chessie CSX #225703
ATH14567 HO RTR PS-2 2600 Covered Hopper, Ex-Chessie CSX #225819
ATH14568 HO RTR PS-2 2600 Covered Hopper, Ex-Chessie CSX #225968

#### **MODEL FEATURES:**

- · Fully assembled and ready for your layout
- · Highly detailed end cages and etched end platforms
- · Flush-roof version
- · CSX ex Chessie fades and patches per prototype
- · Machined metal wheels
- · Weighted for trouble free operation

- Wheels with RP25 contours operate on all popular brands of track
- · Body mounted McHenry operating scale knuckle couplers
- Window packaging for easy viewing plus interior plastic blister safely holds the model for convenient storage
- · Replacement parts available
- · Minimum radius: 18"