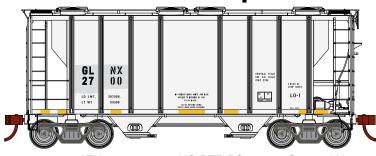

#### GLNX Corp.

Era: 2010s-

Era: 1980s+

Era: 2010s+

ATH14569 ATH14570 ATH14571 HO RTR PS-2 2600 Covered Hopper, GLNX #2700 HO RTR PS-2 2600 Covered Hopper, GLNX #2705 HO RTR PS-2 2600 Covered Hopper, GLNX #2711

#### **MODEL FEATURES:**

- · Fully assembled and ready for your layout
- · Highly detailed end cages and etched end platforms
- · Flush-roof version
- · CSX ex Chessie fades and patches per prototype
- · Machined metal wheels
- · Weighted for trouble free operation

- Wheels with RP25 contours operate on all popular brands of track
- · Body mounted McHenry operating scale knuckle couplers
- Window packaging for easy viewing plus interior plastic blister safely holds the model for convenient storage
- · Replacement parts available
- · Minimum radius: 18"