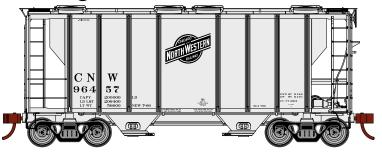

# Chicago and North Western\*

ATH14560 ATH14561 ATH14562 HO RTR PS-2 2600 Covered Hopper, C&NW #96457 HO RTR PS-2 2600 Covered Hopper, C&NW #96473 HO RTR PS-2 2600 Covered Hopper, C&NW #96502