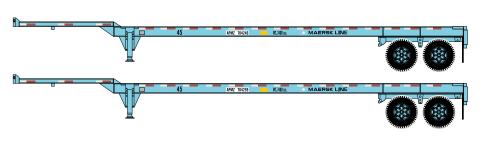

### **HO 45' Container Chassis**

Announced 11.24.17

Orders Due: 12.29.17

ETA: November 2018

### **COSCO**









ATH26611

HO RTR 45' Container Chassis, COSCO (2-PACK)

# Yang Ming









ATH28835

HO RTR 45' Container Chassis, Yang Ming (2-PACK)

#### Maersk Line









ATH28837

HO RTR 45' Container Chassis, Maersk (2-PACK)

#### **NYK**







ATH28838

HO RTR 45' Container Chassis, NYK (2-PACK)

\$29.98 2-Pack SRP





## **HO 45' Container Chassis**

Announced 11.24.17

Orders Due: 12.29.17

ETA: November 2018

# Crowley













ATH28840

HO RTR 45' Container Chassis, Crowley (2-PACK)

## **All Road Names**

#### PROTOTYPE AND BACKGROUND INFO:

These intermodal chassis facilitate ground transportation of 45' domestic containers. Intermodal chassis can be in various lengths to match the size container they are intended to transport. Chassis may also be stacked for storage or to be transported to other intermodal facilities to support increased traffic.

#### **MODEL FEATURES:**

- · Fully assembled and ready for your layout
- · Three differe