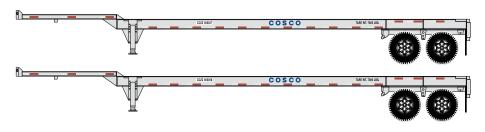

### **HO 45' Container Chassis**

Announced 11.24.17

Orders Due: 12.29.17

ETA: November 2018

### **COSCO**









ATH26611

HO RTR 45' Container Chassis, COSCO (2-PACK)

# Yang Ming









ATH28835

HO RTR 45' Container Chassis, Yang Ming (2-PACK)

#### Maersk Line









ATH28837

HO RTR 45' Container Chassis, Maersk (2-PACK)

#### **NYK**







ATH28838

HO RTR 45' Container Chassis, NYK (2-PACK)

\$29.98 2-Pack SRP





## **HO 45' Container Chassis**

Announced 11.24.17

Orders Due: 12.29.17

ETA: November 2018

# Crowley













ATH28840

HO RTR 45' Container Chassis, Crowley (2-PACK)

## **All Road Names**

#### PROTOTYPE AND BACKGROUND INFO:

These intermodal chassis facilitate ground transportation of 45' domestic containers. Intermodal chassis can be in various lengths to match the size container they are intended to transport. Chassis may also be stacked for storage or to be