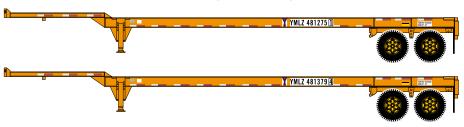

#### PROTOTYPE AND BACKGROUND INFO:

These intermodal chassis facilitate ground transportation of 45' domestic containers. Intermodal chassis can be in various lengths to match the size container they are intended to transport. Chassis may also be stacked for storage or to be transported to other intermodal facilities to support increased traffic.

#### **MODEL FEATURES:**

- · Fully assembled and ready for your layout
- · Three different styles of wheels per prtotype
- · Razor sharp painting and printing
- Designed to fit the Athearn 45' Container
- Rubber Tires
- · Each Chassis individually numbered