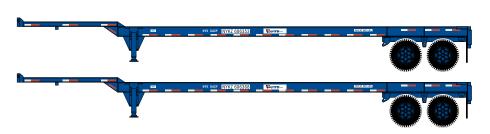

#### **NYK**

ATH28838

HO RTR 45' Container Chassis, NYK (2-PACK)

\$29.98 2-Pack SRP