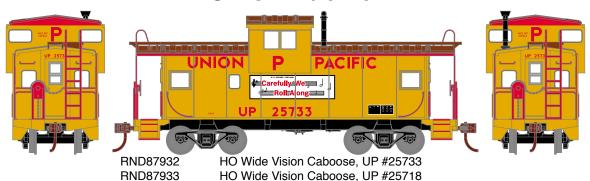

### **Union Pacific\***

Era: 1970's+

## **All Road Names**

HO Wide Vision Caboose, UP #25745