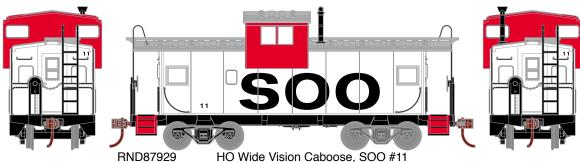

### **SOO Line**

Era: 1970's+

RND87929 HO Wide Vision Caboose, SOO #11 RND87930 HO Wide Vision Caboose, SOO #79 RND87931 HO Wide Vision Caboose, SOO #120