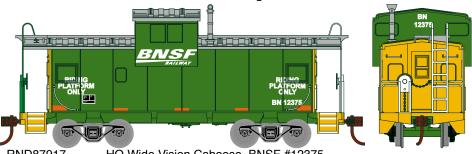

# **BNSF Railway**

Era: 2000's+

RND87917 HO Wide Vision Caboose, BNSF #12375 RND87918 HO Wide Vision Caboose, BNSF #12381 RND87919 HO Wide Vision Caboose, BNSF #12387