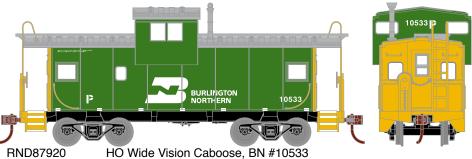

#### **Available for Backorder**

ETA: December 2016



### Santa Fe





Era: 1970's+

RND87914 HO Wide Vision Caboose, SF #999790 RND87915 HO Wide Vision Caboose, SF #999815 RND87916 HO Wide Vision Caboose, SF #999821

# **BNSF Railway**





Era: 2000's+

RND87917 HO Wide Vision Caboose, BNSF #12375 RND87918 HO Wide Vision Caboose, BNSF #12381 RND87919 HO Wide Vision Caboose, BNSF #12387

# **Burlington Northern**



RND87921

RND87922



Era: 1970's+

## **Canadian National**

HO Wide Vision Caboose, BN #10572

HO Wide Vision Caboose. BN #10641





Era: 1970's+

\$26.98 SRP

HORIZON°

RND87923 HO Wide Vision Caboose, CN #79908 RND87924 HO Wide Vision Caboose, CN #79910 RND87925 HO Wide Vision Caboose, CN #79921

## **HO Wide Vision Caboose**

Announced 01.29.16

#### Available for Backorder

ETA: December 2016





Era: 2000's+

RND87926 HO Wide Vision Caboose, CSX #903282 RND87927 HO Wide Vision Caboose, CSX #903286 RND87928 HO Wide Vision Caboose, CSX #903295

### **SOO Line**



Era: 1970's+

RND87929 HO Wide Vision Caboose, SOO #11 RND87930 HO Wide Vision Caboose, SOO #79 RND87931 HO Wide Vision Caboose, SOO #120

### **Union Pacific\***



Era: 1970's+

## **All Road Names**

HO Wide Vision Caboose, UP #25745

####