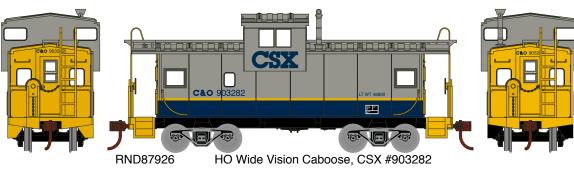

#### Available for Backorder

ETA: December 2016

Era: 2000's+

RND87926 HO Wide Vision Caboose, CSX #903282 RND87927 HO Wide Vision Caboose, CSX #903286 RND87928 HO Wide Vision Caboose, CSX #903295