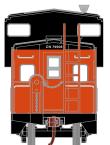

## **Canadian National**

HO Wide Vision Caboose, BN #10572

HO Wide Vision Caboose. BN #10641

Era: 1970's+

\$26.98 SRP

HORIZON°

RND87923 HO Wide Vision Caboose, CN #79908 RND87924 HO Wide Vision Caboose, CN #79910 RND87925 HO Wide Vision Caboose, CN #79921