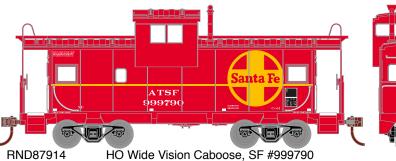

### Santa Fe

Era: 1970's+

RND87914 HO Wide Vision Caboose, SF #999790 RND87915 HO Wide Vision Caboose, SF #999815 RND87916 HO Wide Vision Caboose, SF #999821