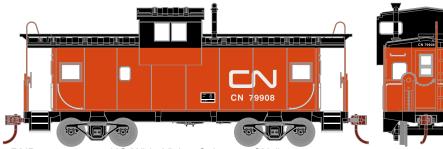

## **Canadian National**

HO Wide Vision Caboose, BN #10572

HO Wide Vision Caboose. BN #10641

Era: 1970's+

\$26.98 SRP

HORIZON°

RND87923 HO Wide Vision Caboose, CN #79908 RND87924 HO Wide Vision Caboose, CN #79910 RND87925 HO Wide Vision Caboose, CN #79921