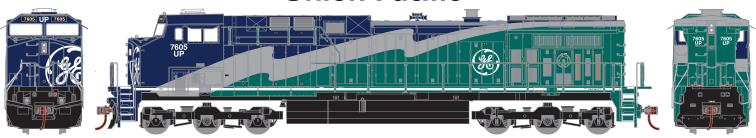

# **Union Pacific\***

ATH78979

#7605

#### **ROADNAME FEATURES**

- Tall GE snowplow
- High number boards
- No window nose door Large octagonal antenna dome Two dynamic brake intakes

- Staggered grilles on engineer's side
  Tall-short-tall grilles on fireman's side
  Nathan K5HR24 5-chime air horn
  Era: 2007-2008