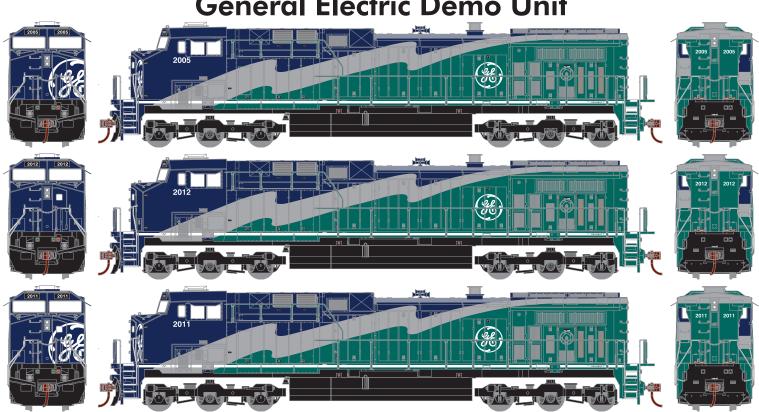

### **General Electric Demo Unit**

ATH77702 ATH77703 ATH78978 #2005 #2012 #2011

#### **ROADNAME FEATURES**

- Tall GE snowplow
  High number boards
  Nathan K5HR-24 5-chime air horn
  Two dynamic brake intakes
  Staggered grilles on engineer's side
  Tall-short-tall grilles on fireman's side

#### **ROAD NUMBER FEATURES** #2005:

- · No window on the nose door
- Era: 2004+

### #2011 & #2012:

- · Nose door window
- Era: 2010+

\$119.98