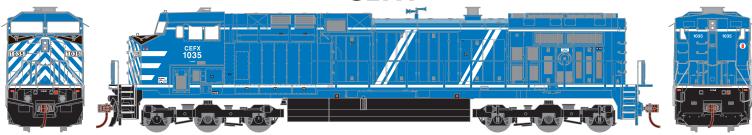

# Chicago & North Western\*

ATH77696 ATH77697 ATH77698 #8815 #8822 #8834

### **ROADNAME FEATURES**

- Tall snowplow
- Low number boards
- Large Sinclair antennaNathan K5HR-24 5-chime air horn
- Three dynamic brake intakes
- Staggered grilles on engineer's side
  Tall-short-tall grilles on fireman's side
- Era: 1994+

\* Union Pacific Licensed Product