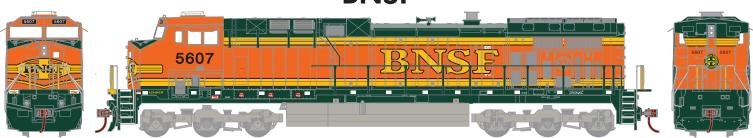

# **CEFX**

ATH77693 ATH77694 ATH77695 #1035 #1047 #1056

#### **ROADNAME FEATURES**

- Tall snowplow
- Low number boards
- Large Sinclair antennaNathan P3 air horn on brackate
- Two dynamic brake intakes
- Staggered grilles on engineer's side
   Tall-short-tall grilles on fireman's side
- Era: 2004+