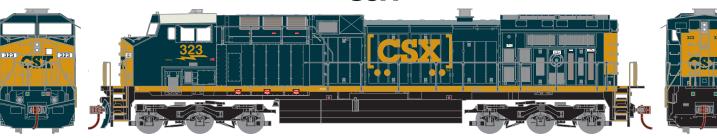

## **CSX**

#323 #356 ATH77699 ATH77700 ATH77701 #437

#### **ROADNAME FEATURES**

- Tall GE snowplow
- Low number boards
- Large Sinclair antenna
- Three dynamic brake intakes
- Staggered grilles on engineer's side
  Tall-short-tall grilles on fireman's side
  Nathan K5HR24 5-chime air horn
- Era: 2000+