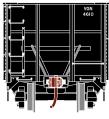

### Virginian

Era: 1986+

ATH70309 ATH70310 ATH73296 HO RTR 40' 3-Bay Ribbed Hopper w/Load, VGN #4610 HO RTR 40' 3-Bay Ribbed Hopper w/Load, VGN #1 (4-PACK) HO RTR 40' 3-Bay Ribbed Hopper w/Load, VGN #2 (4-PACK)