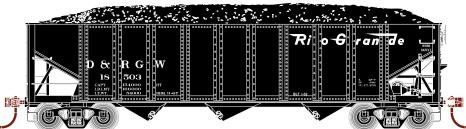

## Denver & Rio Grande Western

Era: 1967+

ATH73297 ATH73298 ATH73299 HO RTR 40' 3-Bay Ribbed Hopper w/Load, D&RGW #18503 HO RTR 40' 3-Bay Ribbed Hopper w/Load, D&RGW #1 (4-PACK) HO RTR 40' 3-Bay Ribbed Hopper w/Load, D&RGW #2 (4-PACK)

#### MODEL FEATURES:

- Removable coal load
- Ribbed side body
- Flat ends unless noted
- Factory applied wire grab irons, stirrup steps, end braces, and brake platform
- Separately applied brake gear including brake wheel, brake wheel housing, air reservoir, brake cylinder, triple valve and trainline with supports and roping eye
- · Fully assembled and ready-to-run
- · Precision machined metal wheels
- McHenry scale knuckle couplers
- · Highly-detailed, injection molded body
- · Painted and printed for realistic decoration
- · Weighted for trouble-free operation
- · Wheels with RP25 contours operate on all popular brands of track
- Window packaging for easy viewing plus interior plastic blister safely helds the model for convenient storage
- safely holds the model for convenient storage
- Replacement parts availableMinimum radius: 18"