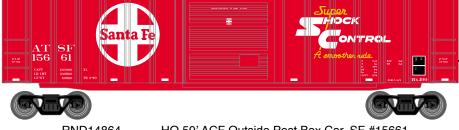

#### Santa Fe

RND14864 HO 50' ACF Outside Post Box Car, SF #15661 HO 50' ACF Outside Post Box Car, SF #15672 RND14865 HO 50' ACF Outside Post Box Car, SF #15689 RND14866