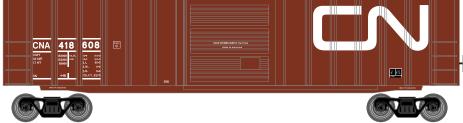

### **Canadian National**

HO 50' ACF Outside Post Box Car, CN #418608 RND14820 RND14821 HO 50' ACF Outside Post Box Car, CN #418617 RND14822 HO 50' ACF Outside Post Box Car, CN #418629