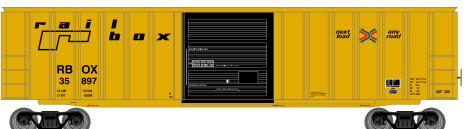

## Railbox

BN SF 724 873

HO 50' ACF Outside Post Box Car, Railbox #35897 HO 50' ACF Outside Post Box Car, Railbox #36082 HO 50' ACF Outside Post Box Car, Railbox #36127