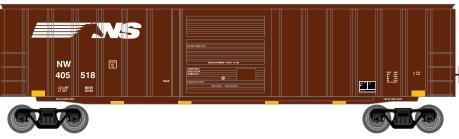

### **Norfolk Southern**

**\$26.98** SRP

RND14829 HO 50' ACF Outside Post Box Car, NS #405518 RND14830 HO 50' ACF Outside Post Box Car, NS #405529 RND14831 HO 50' ACF Outside Post Box Car, NS #405534