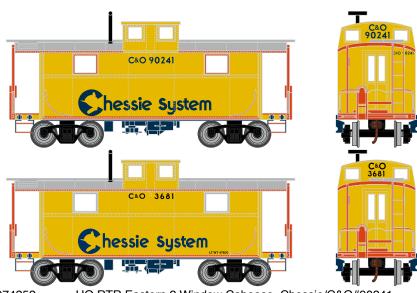

# **HO Eastern Caboose**

Announced 8.24.18 **Orders Due: 9.28.18** 

ETA: July 2019

RND74275

HO RTR Eastern 2-Window Caboose, Chessie/C&O #3664

RND74252 RND74276

HO RTR Eastern 2 Window Caboose, Chessie/C&O#90241 HO RTR Eastern 2-Window Caboose, Chessie/C&O #3681