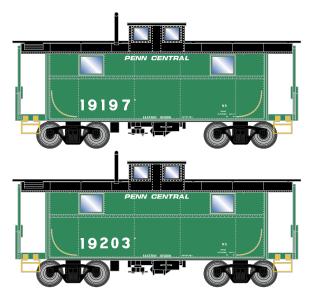

# **Penn Central**

RND74254

HO RTR Eastern 2 Window Caboose, PC #22813

RND74281 RND74282

HO RTR Eastern 2-Window Caboose, PC #19197 HO RTR Eastern 2-Window Caboose, PC #19203