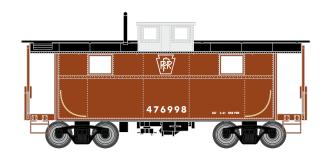

# Pennsylvania PENNSYLVANIA 477144 HTTSPRING NICH STEPPEN STEP

RND74253 RND74273 RND74274

HO RTR Eastern 2 Window Caboose, PRR #477144 HO RTR Eastern 2 Window Caboose, PRR #476998 HO RTR Eastern 2 Window Caboose, PRR #477714