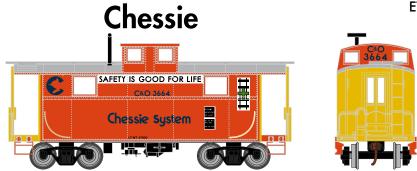

# **HO Eastern Caboose**

Announced 8.24.18 **Orders Due: 9.28.18** 

ETA: July 2019

RND74275

HO RTR Eastern 2-Window Caboose, Chessie/C&O #3664

RND74252 RND74276

HO RTR Eastern 2 Window Caboose, Chessie/C&O#90241 HO RTR Eastern 2-Window Caboose, Chessie/C&O #3681