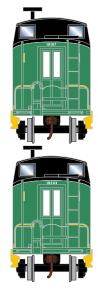

# Western Maryland

RND74347 RND74348

HO RTR Eastern 4-Window Caboose, WM #1828 HO RTR Eastern 4-Window Caboose, WM #1850

\$29.98<sub>SRP</sub>