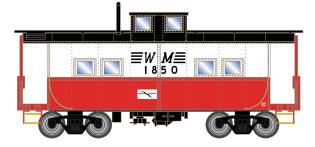

# Western Maryland

RND74347 RND74348

HO RTR Eastern 4-Window Caboose, WM #1828 HO RTR Eastern 4-Window Caboose, WM #1850

\$29.98<sub>SRP</sub>