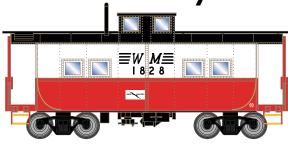

# Western Maryland

RND74347 RND74348

HO RTR Eastern 4-Window Caboose, WM #1828 HO RTR Eastern 4-Window Caboose, WM #1850

\$29.98<sub>SRP</sub>