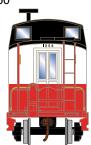

## **HO Eastern Caboose**

Announced 8.24.18 **Orders Due: 9.28.18** 

ETA: July 2019

#### **MODEL FEATURES:**

- · Fine end handrails and ladders
- Clear windows
- · ALL-NEW Barber-Bettendorf Swing Motion caboose truck per prototype
- · Separately applied smoke jack and brake wheel
- · Fully-assembled and ready to run
- · Highly-detailed, injection-molded body
- · Painted and printed for realistic decoration
- · Machined metal wheels
- · Weighted for trouble free operation
- · Wheels with RP25 contours operate on all popular brands of track
- · Body mounted McHenry operating scale knuckle couplers
- · Window packaging for easy viewing
- Interior plastic blister carton safely holds model for convenient storage
- · Minimum radius: 15"