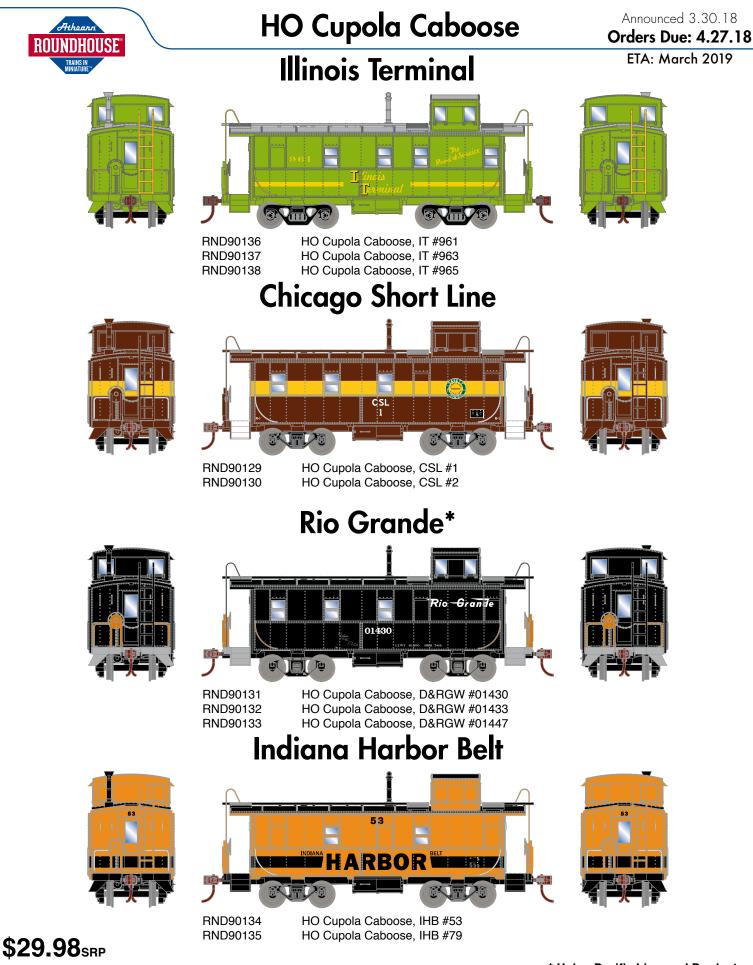

HORIZ

\* Union Pacific Licensed Product

- · Fully-assembled and ready to run
- Highly-detailed, injection-molded body
- · Painted and printed for realistic decoration
- · Machined metal wheels
- · Weighted for trouble free operation
- · Wheels with RP25 contours operate on all popular brands of track
- · Body mounted McHenry operating scale knuckle couplers
- · Window packaging for easy viewing
- · Interior plastic blister carton safely holds model for convenient storage
- · Minimum radius: 15"