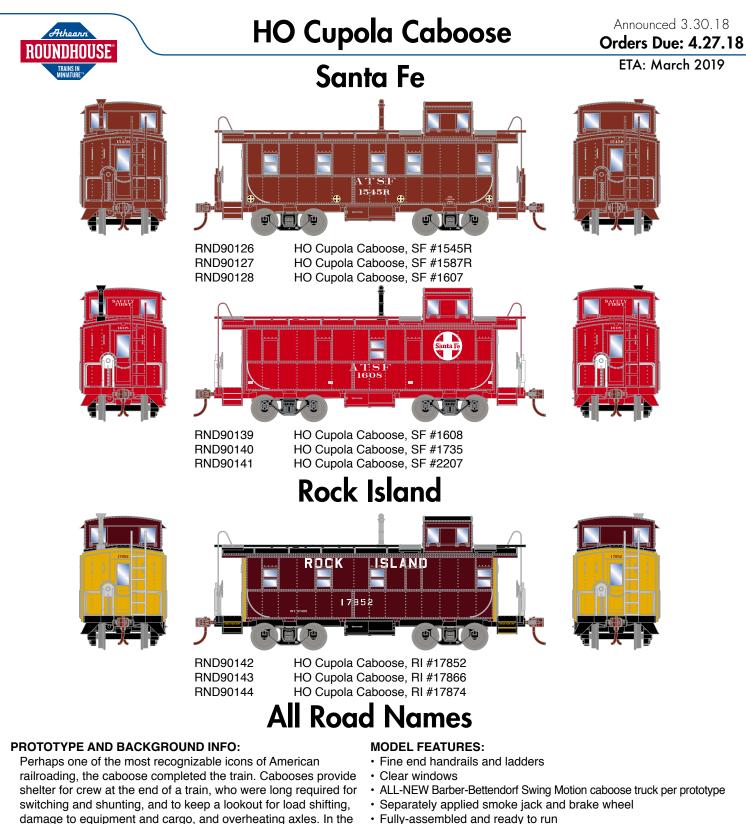

HORIZ

\* Union Pacific Licensed Product

- · Fully-assembled and ready to run
- Highly-detailed, injection-molded body
- · Painted and printed for realistic decoration
- · Machined metal wheels
- · Weighted for trouble free operation
- · Wheels with RP25 contours operate on all popular brands of track
- · Body mounted McHenry operating scale knuckle couplers
- · Window packaging for easy viewing
- · Interior plastic blister carton safely holds model for convenient storage
- · Minimum radius: 15"

cupola caboose, the cupola projected above the top of the car

roof. The cupola allowed the crew to see past the top of the

taller cars that began to appear after World War II.