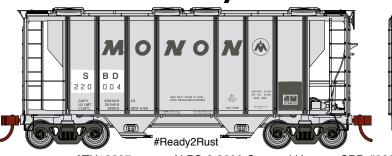

# Seaboard System

Era: 1980s+

ATH12287 ATH12288 ATH12289 N PS-2 2600 Covered Hopper, SBD #220004 N PS-2 2600 Covered Hopper, SBD #220032 N PS-2 2600 Covered Hopper, SBD #220071