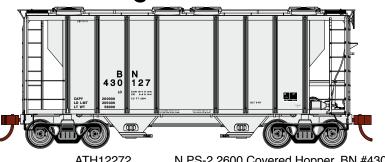

# **Burlington Northern**

Era: 1990s+

Era: 1966+

ATH12272 ATH12273 ATH12274 N PS-2 2600 Covered Hopper, BN #430127 N PS-2 2600 Covered Hopper, BN #430161 N PS-2 2600 Covered Hopper, BN #430210