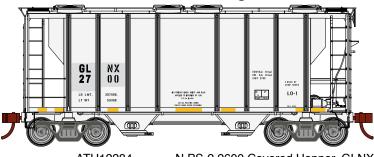

#### GLNX Corp.

Era: 2010s-

ATH12284 ATH12285 ATH12286 N PS-2 2600 Covered Hopper, GLNX #2700 N PS-2 2600 Covered Hopper, GLNX #2705 N PS-2 2600 Covered Hopper, GLNX #2711