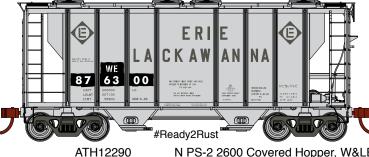

# Wheeling & Lake Erie

Era: 2010s+

ATH12291 ATH12292 N PS-2 2600 Covered Hopper, W&LE #876300 N PS-2 2600 Covered Hopper, W&LE #876301 N PS-2 2600 Covered Hopper, W&LE #876309