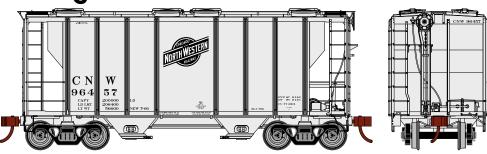

# Chicago and North Western\*

ATH12275 ATH12276 ATH12277 N PS-2 2600 Covered Hopper, C&NW #96457 N PS-2 2600 Covered Hopper, C&NW #96473 N PS-2 2600 Covered Hopper, C&NW #96502