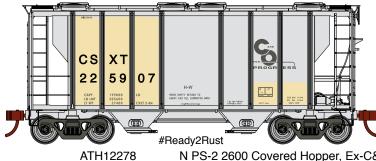

# **CSX Transportation**

Era: 2000s+

ATH12278 ATH12279 ATH12280

ATH12282

ATH12283

N PS-2 2600 Covered Hopper, Ex-C&O - CSX #225907 N PS-2 2600 Covered Hopper, Ex-C&O - CSX #225916 N PS-2 2600 Covered Hopper, Ex-C&O - CSX #225933