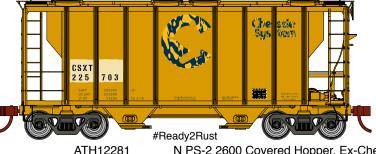

# **CSX Transportation**

Era: 2000s+

ATH12278 ATH12279 ATH12280

ATH12282

ATH12283

N PS-2 2600 Covered Hopper, Ex-C&O - CSX #225907 N PS-2 2600 Covered Hopper, Ex-C&O - CSX #225916 N PS-2 2600 Covered Hopper, Ex-C&O - CSX #225933

Era: 2010s+

**\$24.98** SRP

N PS-2 2600 Covered Hopper, Ex-Chessie CSX #225703 N PS-2 2600 Covered Hopper, Ex-Chessie CSX #225819 N PS-2 2600 Covered Hopper, Ex-Chessie CSX #225968