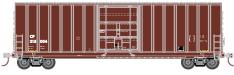

#### Missouri Pacific\*

| RND1543 | HO 50' Ext Post High Cube Plug Door Box, MP #254703 |
|---------|-----------------------------------------------------|
| RND1544 | HO 50' Ext Post High Cube Plug Door Box, MP #254712 |
| RND1545 | HO 50' Ext Post High Cube Plug Door Box, MP #254792 |
| RND1546 | HO 50' Ext Post High Cube Plug Door Box, MP #254798 |