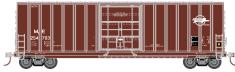

#### Missouri Pacific\*

| RND1543 | HO 50' Ext Post High Cube Plug Door Box, MP #254703 |
|---------|-----------------------------------------------------|
| RND1544 | HO 50' Ext Post High Cube Plug Door Box, MP #254712 |
| RND1545 | HO 50' Ext Post High Cube Plug Door Box, MP #254792 |
| RND1546 | HO 50' Ext Post High Cube Plug Door Box, MP #254798 |