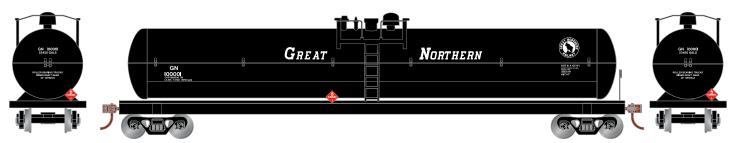

### **Great Northern**

ATH76169 HO RTR 62' Tank, GN #100001 ATH76170 HO RTR 62' Tank, GN #100025 ATH76171 HO RTR 62' Tank, GN #100037

\$29.98