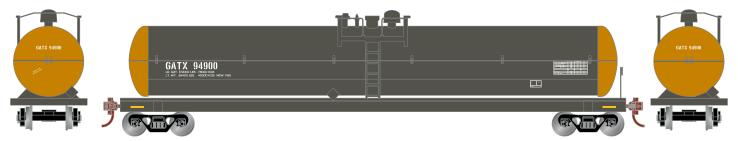

# **General American Transportation**

ATH76157 HO RTR 62' Tank, GATX #94900 ATH76158 HO RTR 62' Tank, GATX #94904 ATH76159 HO RTR 62' Tank, GATX #94906