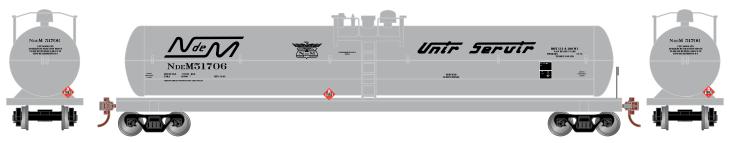

# Ferrocarriles Nacionales de Mexico

ATH76163 HO RTR 62' Tank, NdeM #51706 ATH76164 HO RTR 62' Tank, NdeM #51709 ATH76165 HO RTR 62' Tank, NdeM #51710