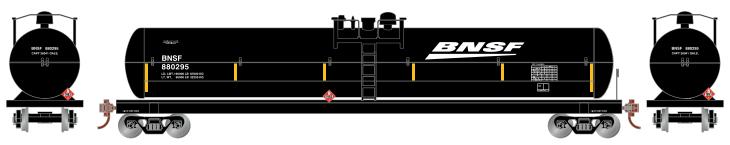

## **BNSF Railway**

ATH76154 HO RTR 62' Tank, BNSF Railway #880295 ATH76155 HO RTR 62' Tank, BNSF Railway #880327 ATH76156 HO RTR 62' Tank, BNSF Railway #880350