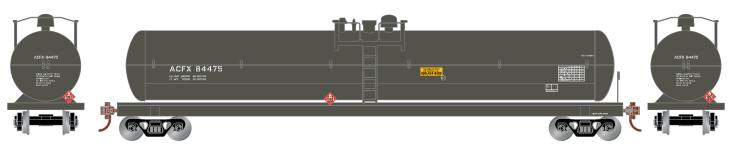

# **American Car and Foundry Leasing**

ATH76160 HO RTR 62' Tank, ACFX #84475 ATH76161 HO RTR 62' Tank, ACFX #84477 ATH76162 HO RTR 62' Tank, ACFX #84480

\$29.98