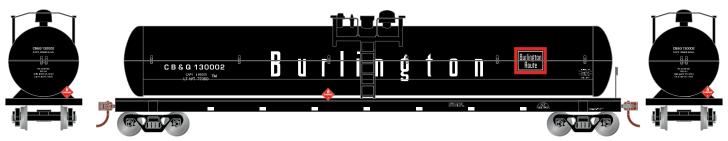

# Chicago, Burlington & Quincy

ATH76166 HO RTR 62' Tank, CB&Q #130002 ATH76167 HO RTR 62' Tank, CB&Q #130005 ATH76168 HO RTR 62' Tank, CB&Q #130010