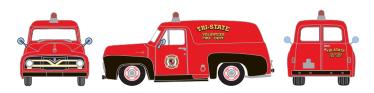

### **HO 1955 Ford F-100**

Announced: 08.22.14 Orders Due: 09.26.14

ETA: May 2015

# **Police** Black





**Police Black and White** 



ATH26482 ATH26483

## Fire Rescue



Fire Chief



ATH26484 ATH26485

**Ambulance** 



# **United Parcel Service**



ATH27687 ATH29419

### **MODEL FEATURES**

- Ford licensed model
- Factory assembled with detail parts
- Molded cab interior with separate steering wheel
- Clear window glazing
- Emergency vehicles have separately applied warning beacon
- Custom Mag wheels and tires for custom version
- Rubber tires



2014 United Parcel Service of America, Inc. UPS, the UPS brandmark, and the color brown are trademarks of United Parcel Service of America,



Inc. Used under license. All rights reserved.