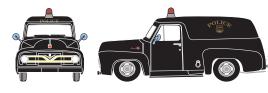

### **HO 1955 Ford F-100**

Announced: 08.22.14 Orders Due: 09.26.14

ETA: May 2015

# **Police** Black





**Police Black and White** 



ATH26482 ATH26483

## Fire Rescue



Fire Chief



ATH26484 ATH26485

**Ambulance** 



# **United Parcel Service**



ATH27687 ATH29419

### **MODEL FEATURES**

- Ford licensed model
- Factory assembled with detail parts
- Molded cab interior with separate steering wheel
- Clear window glazing
- Emergency vehicles have separately applied warning beacon
- Custom Mag wheels and tires for custom version
- Rubber tires



2014 United Parcel Service of America, Inc. UPS, the UPS brandmark, and the color brown are trademarks of United Parcel Service of America,



Inc. Used under license. All rights reserved.