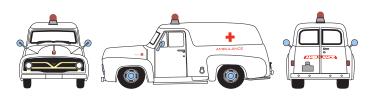

### **HO 1955 Ford F-100**

Announced: 08.22.14 Orders Due: 09.26.14

ETA: May 2015

# **Police** Black





**Police Black and White** 



ATH26482 ATH26483

## Fire Rescue



Fire Chief



ATH26484 ATH26485

**Ambulance** 



# **United Parcel Service**



ATH27687 ATH29419

### **MODEL FEATURES**

- Ford licensed model
- Factory assembled with detail parts
- Molded cab interior with separate steering wheel
- Clear window glazing
- Emergency vehicles have separately applied warning beacon
- Custom Mag wheels and tires for custom version
- Rubber tires



2014 United Parcel Service of America, Inc. UPS, the UPS brandmark, and the color brown are trademarks of United Parcel Service of America,



Inc. Used under license. All rights reserved.