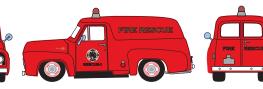

### **HO 1955 Ford F-100**

Announced: 08.22.14 Orders Due: 09.26.14

ETA: May 2015

# **Police** Black





**Police Black and White** 



ATH26482 ATH26483

## Fire Rescue



Fire Chief



ATH26484 ATH26485

**Ambulance** 



# **United Parcel Service**



ATH27687 ATH29419

### **MODEL FEATURES**

- Ford licensed model
- Factory assembled with detail parts
- Molded cab interior with separate steering wheel
- Clear window glazing
- Emergency vehicles have separately applied warning beacon
- Custom Mag wheels and tires for custom version
- Rubber tires



2014 United Parcel Service of America, Inc. UPS, the UPS brandmark, and the color brown are trademarks of United Parcel Service of America,



Inc. Used under license. All rights reserved.