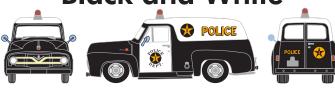

### **HO 1955 Ford F-100**

Announced: 08.22.14 Orders Due: 09.26.14

ETA: May 2015

# **Police** Black





**Police Black and White** 



ATH26482 ATH26483

## Fire Rescue



Fire Chief



ATH26484 ATH26485

**Ambulance** 



# **United Parcel Service**



ATH27687 ATH29419

### **MODEL FEATURES**

- Ford licensed model
- Factory assembled with detail parts
- Molded cab interior with separate steering wheel
- Clear window glazing
- Emergency vehicles have separately applied warning beacon
- Custom Mag wheels and tires for custom version
- Rubber tires



2014 United Parcel Service of America, Inc. UPS, the UPS brandmark, and the color brown are trademarks of United Parcel Service of America,



Inc. Used under license. All rights reserved.