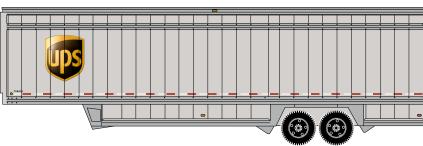

## N 40' UPS Drop Sill Trailer

#### **United Parcel Service**

ETA: September 2017

ATH6900 ATH6901 N 40' Drop Sill Parcel Trailer, Red Ends UPS #86962 N 40' Drop Sill Parcel Trailer, Red Ends UPS #87041

ATH6902 ATH6903

N 40' Drop Sill Parcel Trailer, Red Stripes UPS #87368 N 40' Drop Sill Parcel Trailer, Red Stripes UPS #87402

### **United Parcel Service**

ETA: September 2017

ATH6909 ATH6910 ATH6911 N 40' Drop Sill Parcel Trailer, With Logo UPS #708622 N 40' Drop Sill Parcel Trailer, With Logo UPS #708688 N 40' Drop Sill Parcel Trailer, With Logo UPS #708801