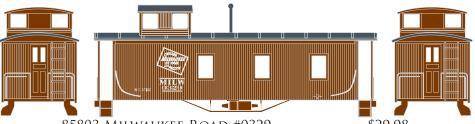

## 30' 3-WINDOW CABOOS

85801 Grand Trunk Ry #0955 \$29.98 85802 Grand Trunk Ry #0959 \$29.98

85803 Milwaukee Road #0329 \$29.98 \$29.98 85804 MILWAUKEE ROAD #0334 85805 MILWAUKEE ROAD #0345 \$29.98

85806 Nickel Plate #868 \$29.98 85807 NICKEL PLATE #875 \$29.98 85808 NICKEL PLATE #884 \$29.98