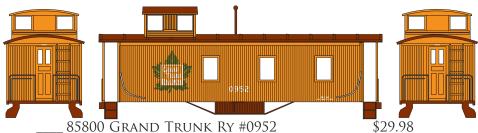

## 30' 3-WINDOW CABOOS

85801 Grand Trunk Ry #0955 \$29.98 85802 Grand Trunk Ry #0959 \$29.98

85803 Milwaukee Road #0329 \$29.98 \$29.98 85804 MILWAUKEE ROAD #0334 85805 MILWAUKEE ROAD #0345 \$29.98

85806 Nickel Plate #868 \$29.98 85807 NICKEL PLATE #875 \$29.98 85808 NICKEL PLATE #884 \$29.98