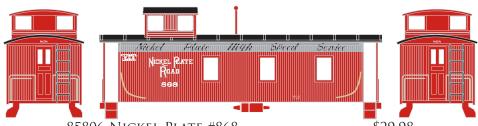

## 30' 3-WINDOW CABOOS

85801 Grand Trunk Ry #0955 \$29.98 85802 Grand Trunk Ry #0959 \$29.98

85803 Milwaukee Road #0329 \$29.98 \$29.98 85804 MILWAUKEE ROAD #0334 85805 MILWAUKEE ROAD #0345 \$29.98

85806 Nickel Plate #868 \$29.98 85807 NICKEL PLATE #875 \$29.98 85808 NICKEL PLATE #884 \$29.98