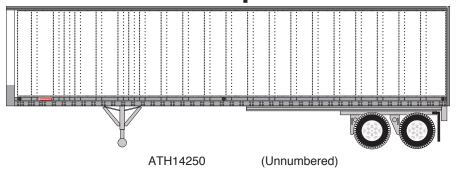

### N 40'Fruehauf **Z-Van Trailer**

Announced: 11.28.14 Orders Due: 12.26.14

ETA: August 2015

#### Santa Fe







ATH14237 ATH14238 #202998

#### Chessie







Chicago & North Western\*







Nacionales de México

ATH14243







\* Union Pacific Licensed Product



# N 40'Fruehauf **Z-Van Trailer**

Announced: 11.28.14 Orders Due: 12.26.14

ETA: August 2015

## Southern







ATH14246 ATH14247

#270012 #271489

#### **Union Pacific\***







ATH14249

#202135

# **Owner Operator**







#### **MODEL FEATURES**

- · Smooth side body
- Fully assembled
- Asked for by modelers
- Razor-sharp printing and painting
  Use with Athearn truck tractors
- Perfect for TOFC operation
- Interchangable landing gear (raised or lowered)
- Clear plastic jewel box for convenient storage
- · For a complete list of features, visit our website