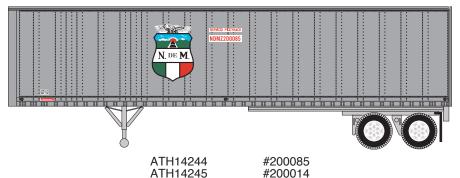

### N 40'Fruehauf **Z-Van Trailer**

Announced: 11.28.14 Orders Due: 12.26.14

ETA: August 2015

#### Santa Fe







ATH14237 ATH14238 #202998

#### Chessie







Chicago & North Western\*







Nacionales de México

ATH14243







\* Union Pacific Licensed Product



# N 40'Fruehauf **Z-Van Trailer**

Announced: 11.28.14 Orders Due: 12.26.14

ETA: August 2015

## Southern







ATH14246 ATH14247

#270012 #271489

#### **Union Pacific\***







ATH14249

#202135

# **Owner Operator**







#### **MODEL FEATURES**

- · Smooth side body
- Fully assembled
- Asked for by modelers
- Razor-sharp printing and painting
  Use with Athearn truck tractors
- Perfect for TOFC operation
- Interchangable landing gear (raised or lowered)
- Clear plastic jewel box for convenient storage
- · For a complete list of features, visit our website