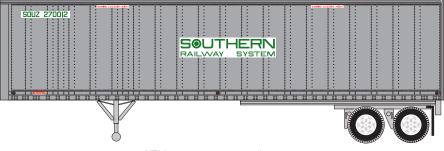

### N 40'Fruehauf **Z-Van Trailer**

Announced: 11.28.14 Orders Due: 12.26.14

ETA: August 2015

#### Santa Fe







ATH14237 ATH14238 #202998

#### Chessie







Chicago & North Western\*







Nacionales de México

ATH14243







\* Union Pacific Licensed Product



# N 40'Fruehauf **Z-Van Trailer**

Announced: 11.28.14 Orders Due: 12.26.14

ETA: August 2015

## Southern







ATH14246 ATH14247

#270012 #271489

#### **Union Pacific\***







ATH14249

#202135

# **Owner Operator**







#### **MODEL FEATURES**

- · Smooth side body
- Fully assembled
- Asked for by modelers
- Razor-sharp printing and painting
  Use with Athearn truck tractors
- Perfect for TOFC operation
- Interchangable landing gear (raised or lowered)
- Clear plastic jewel box for convenient storage
- · For a complete list of features, visit our website