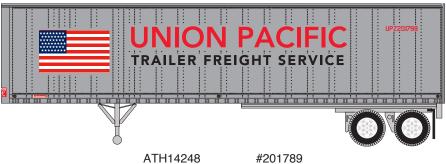

### N 40'Fruehauf **Z-Van Trailer**

Announced: 11.28.14 Orders Due: 12.26.14

ETA: August 2015

#### Santa Fe







ATH14237 ATH14238 #202998

#### Chessie







Chicago & North Western\*







Nacionales de México

ATH14243







\* Union Pacific Licensed Product



# N 40'Fruehauf **Z-Van Trailer**

Announced: 11.28.14 Orders Due: 12.26.14

ETA: August 2015

## Southern







ATH14246 ATH14247

#270012 #271489

#### **Union Pacific\***







ATH14249

#202135

# **Owner Operator**







#### **MODEL FEATURES**

- · Smooth side body
- Fully assembled
- Asked for by modelers
- Razor-sharp printing and painting
  Use with Athearn truck tractors
- Perfect for TOFC operation
- Interchangable landing gear (raised or lowered)
- Clear plastic jewel box for convenient storage
- · For a complete list of features, visit our website