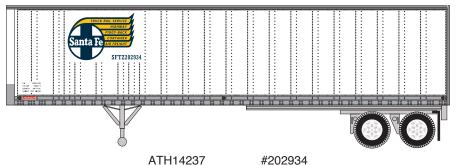

### N 40'Fruehauf **Z-Van Trailer**

Announced: 11.28.14 Orders Due: 12.26.14

ETA: August 2015

#### Santa Fe

ATH14237 ATH14238 #202998