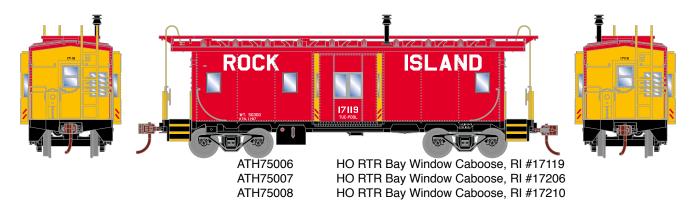

# **HO Bay Window Caboose**

Announced 05.22.15

Orders Due: 06.26.15

ETA: March 2016

## **Baltimore & Ohio**



## **Canadian Pacific**

ATH75012

HO RTR Bay Window Caboose, B&O #904000







# **HO Bay Window Caboose**

Announced 05.22.15 Orders Due: 06.26.15

ETA: March 2016

## **Rock Island**





#### Erie-Lakawanna



#### All Railroads

#### **MODEL FEATURES:**

- · Fine end handrails and ladders
- · Clear windows
- · Caboose trucks
- · Separately applied smoke jack and brake wheel
- · Fully-assembled and ready to run
- · Highly-detailed, injection-molded body
- · Painted and printed for realistic decoration

- · Machined metal wheels
- · Weighted for trouble free operation
- · Wheels with RP25 contours operate on Code 55, 70, 75, 80, 83. 100 rail
- · Body mounted McHenry operating scale knuckle couplers
- · Window packaging for easy viewing
- · Interior plastic blister carton safely holds model for convenient storage
- · Minimum radius: 18"