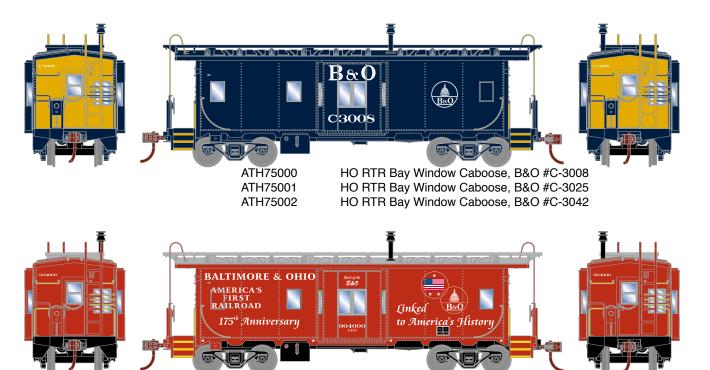

## **Baltimore & Ohio**

## **Canadian Pacific**

ATH75012

HO RTR Bay Window Caboose, B&O #904000