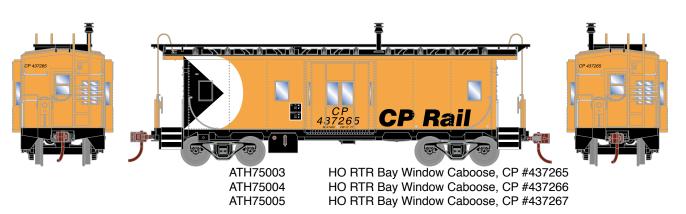

# **HO Bay Window Caboose**

Announced 05.22.15

Orders Due: 06.26.15

ETA: March 2016

## **Baltimore & Ohio**



## **Canadian Pacific**

ATH75012

HO RTR Bay Window Caboose, B&O #904000







# **HO Bay Window Caboose**

Announced 05.22.15 Orders Due: 06.26.15

ETA: March 2016

## **Rock Island**





#### Erie-Lakawanna



#### All Railroads

#### **MODEL FEATURES:**

- · Fine end handrails and ladders
- · Clear windows
- · Caboose trucks
- · Separately applied smoke jack and brake wheel
- · Fully-assembled and ready to run
- · Highly-detailed, injection-molded body
- · Painted and printed for realistic decoration

- · Machined metal wheels
- · Weighted for trouble free operation
- · Wheels with RP25 contours operate on Code 55, 70, 75, 80, 83. 100 rail
- · Body mounted McHenry operating scale knuckle couplers
- · Window packaging for easy viewing
- · Interior plastic blister carton safely holds model for convenient storage
- · Minimum radius: 18"