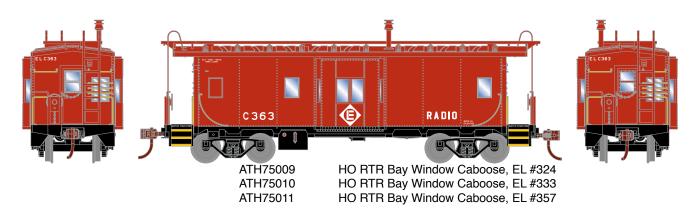

# **HO Bay Window Caboose**

Announced 05.22.15

Orders Due: 06.26.15

ETA: March 2016

## **Baltimore & Ohio**



## **Canadian Pacific**

ATH75012

HO RTR Bay Window Caboose, B&O #904000







# **HO Bay Window Caboose**

Announced 05.22.15 Orders Due: 06.26.15

ETA: March 2016

## **Rock Island**





#### Erie-Lakawanna



#### All Railroads

#### **MODEL FEATURES:**

- · Fine end handrails and ladders
- · Clear windows
- · Caboose trucks
- · Separately applied smoke jack and brake wheel
- · Fully-assembled and ready to run
- · Highly-detailed, injection-molded body
- · Painted and printed for realistic decoration

- · Machined metal wheels
- · Weighted for trouble free operation
- · Wheels with RP25 contours operate on Code 55, 70, 75, 80, 83. 100 rail
- · Body mounted McHenry operating scale knuckle couplers
- · Window packaging for easy viewing
- · Interior plastic blister carton safely holds model for convenient storage
- · Minimum radius: 18"