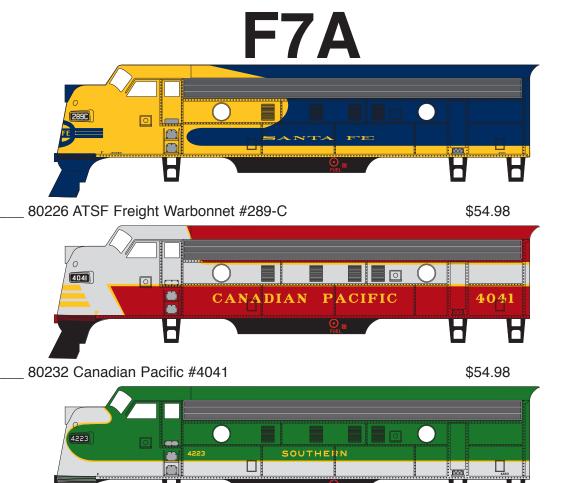

80233 Southern #4223

\$54.98

80234 Western Pacific Passenger #805-D

\$54.98\*

Era: 1940s to Now (approximately, and depending on which railroad and paint scheme)
Using the tooling from the regular Athearn line F7 series, these striking units will be fully assembled, in an easy- to-display window box. Each locomotive will be powered, with super weight installed.