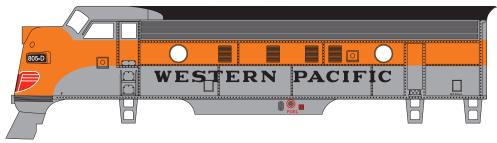

80233 Southern #4223

\$54.98

80234 Western Pacific Passenger #805-D

\$54.98\*

Era: 1940s to Now (approximately, and depending on which railroad and paint scheme)
Using the tooling from the regular Athearn line F7 series, these striking units will be fully assembled, in an easy- to-display window box. Each locomotive will be powered, with super weight installed.