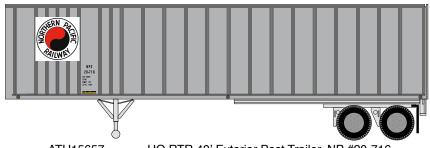

## **Northern Pacific**

ATH15657 HO RTR 40' Exterior Post Trailer, NP #20-716
ATH15658 HO RTR 40' Exterior Post Trailer, NP #20-745
ATH15659 HO RTR 40' Exterior Post Trailer, NP #20-790