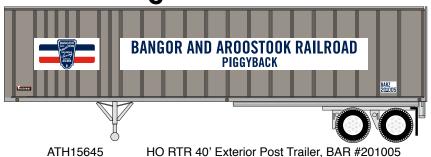

# **Bangor & Aroostook**

ATH15645 HO RTR 40' Exterior Post Trailer, BAR #201005 ATH15646 HO RTR 40' Exterior Post Trailer, BAR #201009 ATH15647 HO RTR 40' Exterior Post Trailer, BAR #201011