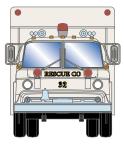

#### N Ford C Fire Truck

Announced 12.29.17 Orders Due: 01.26.18

ETA: December 2018

## County Fire (Red & White)







ATH10285

N Ford Fire Rescue Truck, County Fire #6

## **Fire Department**







ATH10286

N Ford Fire Rescue Truck, Rescue Co #32

### **Fire Protection District**







ATH10287

N Ford Fire Rescue Truck, FPD #213

# **County Fire (Orange)**





ATH10288

N Ford Fire Rescue Truck, County Fire #2











### N Ford C Fire Truck

Announced 12.29.17

Orders Due: 01.26.18

ETA: December 2018

### **Volunteer Fire**







ATH10289

N Ford Fire Rescue Truck, Volunteer Fire #2

#### **Fire Rescue**







ATH10290

N Ford Fire Rescue Truck, Fire Rescue #3

## **All Road Names**

#### PROTOTYPE HISTORY:

The Ford C-Series is a medium-duty cab-over engine (COE) truck that was built by Ford between 1957 and 1990. It was used primarily for local delivery, and fire apparatus. Many of the fire trucks came merely as cab and windshield models.

In production nearly unch