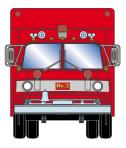

#### N Ford C Fire Truck

Announced 12.29.17 Orders Due: 01.26.18

ETA: December 2018

### N Ford C Fire Truck

Announced 12.29.17

Orders Due: 01.26.18

ETA: December 2018

#### PROTOTYPE HISTORY:

The Ford C-Series is a medium-duty cab-over engine (COE) truck that was built by Ford between 1957 and 1990. It was used primarily for local delivery, and fire apparatus. Many of the fire trucks came merely as cab and windshield models.