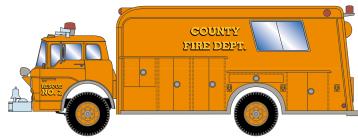

#### N Ford C Fire Truck

Announced 12.29.17 Orders Due: 01.26.18

ETA: December 2018

## County Fire (Red & White)







ATH10285

N Ford Fire Rescue Truck, County Fire #6

## **Fire Department**







ATH10286

N Ford Fire Rescue Truck, Rescue Co #32

### **Fire Protection District**







ATH10287

N Ford Fire Rescue Truck, FPD #213

# **County Fire (Orange)**





ATH10288

N Ford Fire Rescue Truck, County Fire #2











### N Ford C Fire Truck

Announced 12.29.17

Orders Due: 01.26.18

ETA: December 2018

### **Volunteer Fire**







ATH10289

N Ford Fire Rescue Truck, Volunteer Fire #2

#### **Fire Rescue**







ATH10290

N Ford Fire Rescue Truck, Fire Rescue #3

## **All Road Names**

#### PROTOTYPE HISTORY:

The Ford C-Series is a medium-duty cab-over engine (COE) truck that was built by Ford between 1957 and 1990. It was used primarily for local delivery, and fire apparatus. Many of the fire trucks came merely as cab and windshield models.

In production nearly unchanged for 33 years, the C-Series was the longest-produced commercial truck in North America at the time it was discontinued.

This page is based on the copyrighted Wikipedia