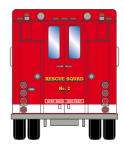

#### N Ford C Fire Truck

Announced 12.29.17 Orders Due: 01.26.18

ETA: December 2018

### N Ford C Fire Truck

Announced 12.29.17

Orders Due: 01.26.18

ETA: December 2018

#### PROTOTYPE HISTORY:

The Ford C-Series is a medium-duty cab-over engine (COE) truck that was built by Ford between 1957 and 1990. It was used primarily for local delivery, and fire apparatus. Many of the fire trucks came merely as cab and windshield models.