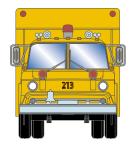

#### N Ford C Fire Truck

Announced 12.29.17 Orders Due: 01.26.18

ETA: December 2018

## County Fire (Red & White)







ATH10285

N Ford Fire Rescue Truck, County Fire #6

## **Fire Department**







ATH10286

N Ford Fire Rescue Truck, Rescue Co #32

### **Fire Protection District**







ATH10287

N Ford Fire Rescue Truck, FPD #213

# **County Fire (Orange)**





ATH10288

N Ford Fire Rescue Truck, County Fire #2











### N Ford C Fire Truck

Announced 12.29.17

Orders Due: 01.26.18

ETA: December 2018

### **Volunteer Fire**







ATH10289

N Ford Fire Rescue Truck, Volunteer Fire #2

#### **Fire Rescue**







ATH10290

N Ford Fire Rescue Truck, Fire Rescue #3

## **All Road Names**

#### PROTOTYPE HISTORY:

The Ford C-Series is a medium-duty cab-over engine (COE) truck that was built by Ford between 1957 and 1990. It was used primarily for local delivery, and fire apparatus. Many of the fire trucks came merely as cab and windshield models.

In production nearly unchanged for 33 years, the C-Series was the longest-produced commercial truck in North America