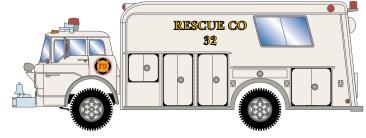

#### N Ford C Fire Truck

Announced 12.29.17 Orders Due: 01.26.18

ETA: December 2018

## County Fire (Red & White)







ATH10285

N Ford Fire Rescue Truck, County Fire #6

## **Fire Department**







ATH10286

N Ford Fire Rescue Truck, Rescue Co #32

### **Fire Protection District**







ATH10287

N Ford Fire Rescue Truck, FPD #213

# **County Fire (Orange)**





ATH10288

N Ford Fire Rescue Truck, County Fire #2











### N Ford C Fire Truck

Announced 12.29.17

Orders Due: 01.26.18

ETA: December 2018

### **Volunteer Fire**







ATH10289

N Ford Fire Rescue Truck, Volunteer Fire #2

#### **Fire Rescue**







ATH10290

N Ford Fire Rescue Truck, Fire Rescue #3

## **All Road Names**

#### PROTOTYPE HISTORY:

The Ford C-Series is a medium-duty cab-over engine (COE) truck that was built by Ford between 1957 and 1990. It was used primarily for local delivery, and fire apparatus. Many of the fire trucks came merely as cab and windshield models.

In production nearly unchan