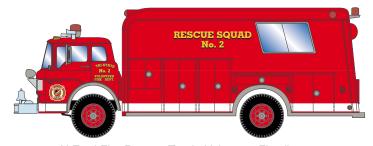

#### N Ford C Fire Truck

Announced 12.29.17 Orders Due: 01.26.18

ETA: December 2018

### N Ford C Fire Truck

Announced 12.29.17

Orders Due: 01.26.18

ETA: December 2018

#### PROTOTYPE HISTORY:

The Ford C-Series is a medium-duty cab-over engine (COE) truck that was built by Ford between 1957 and 1990. It was used primarily for local delivery, and fire apparatus. Many of the fire trucks came merely as cab and windshield models.

#### **MODEL FEATURES:**

- Decorated models fully-assembled and ready to run out of the box
- · Highly-detailed, injection-molded body
- · Separately applied details
- Blister packaging for easy viewing