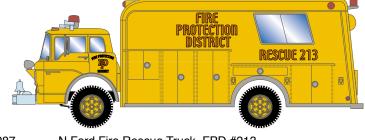

#### N Ford C Fire Truck

Announced 12.29.17 Orders Due: 01.26.18

ETA: December 2018

## County Fire (Red & White)







ATH10285

N Ford Fire Rescue Truck, County Fire #6

## **Fire Department**







ATH10286

N Ford Fire Rescue Truck, Rescue Co #32

### **Fire Protection District**







ATH10287

N Ford Fire Rescue Truck, FPD #213

# **County Fire (Orange)**





ATH10288

N Ford Fire Rescue Truck, County Fire #2











### N Ford C Fire Truck

Announced 12.29.17

Orders Due: 01.26.18

ETA: December 2018

### **Volunteer Fire**







ATH10289

N Ford Fire Rescue Truck, Volunteer Fire #2

#### **Fire Rescue**







ATH10290

N Ford Fire Rescue Truck, Fire Rescue #3

## **All Road Names**

#### PROTOTYPE HISTORY:

The Ford C-Series is a medium-duty cab-over engine (COE) truck that was built by Ford between 1957 and 1990. It was used primarily for local delivery, and fire apparatus. Many of the fire trucks came merely as cab and windshield models.

In production nearly unchanged for 33 years, the C-Series was the longest-produced commercial truck in North America a