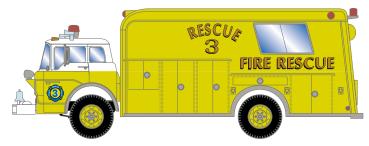

#### N Ford C Fire Truck

Announced 12.29.17 Orders Due: 01.26.18

ETA: December 2018

## County Fire (Red & White)







ATH10285

N Ford Fire Rescue Truck, County Fire #6

## **Fire Department**







ATH10286

N Ford Fire Rescue Truck, Rescue Co #32

### **Fire Protection District**







ATH10287

N Ford Fire Rescue Truck, FPD #213

# **County Fire (Orange)**





ATH10288

N Ford Fire Rescue Truck, County Fire #2











### N Ford C Fire Truck

Announced 12.29.17

Orders Due: 01.26.18

ETA: December 2018

### **Volunteer Fire**







ATH10289

N Ford Fire Rescue Truck, Volunteer Fire #2

#### **Fire Rescue**







ATH10290

N Ford Fire Rescue Truck, Fire Rescue #3

## **All Road Names**

#### PROTOTYPE HISTORY:

The Ford C-Series is a medium-duty cab-over engine (COE) truck that was built by Ford between 1957 and 1990. It was used primarily for local delivery, and fire apparatus. Many of the fire trucks came merely as cab and windshield models.

In production nearly unchanged for 33 years, the C-Series was the longest-produced commercial truck in North America at the time it was discontinued.

This page is based on the copyrighted Wikipedia article "Ford C-Series" (https://en.wikipedia.org/wiki/Ford\_C-Series); it is used under the Creative Commons Attribution-ShareAlike 3.0 Unported License (CC-BY-SA http://en.wikipedia.org/wiki/WP:CCBYSA). You may redistribute it, verbatim or modified, providi