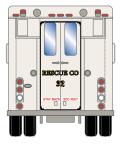

#### N Ford C Fire Truck

Announced 12.29.17 Orders Due: 01.26.18

ETA: December 2018

## County Fire (Red & White)







ATH10285

N Ford Fire Rescue Truck, County Fire #6

## **Fire Department**







ATH10286

N Ford Fire Rescue Truck, Rescue Co #32

### **Fire Protection District**







ATH10287

N Ford Fire Rescue Truck, FPD #213

# **County Fire (Orange)**





ATH10288

N Ford Fire Rescue Truck, County Fire #2











### N Ford C Fire Truck

Announced 12.29.17

Orders Due: 01.26.18

ETA: December 2018

### **Volunteer Fire**







ATH10289

N Ford Fire Rescue Truck, Volunteer Fire #2

#### **Fire Rescue**







ATH10290

N Ford Fire Rescue Truck, Fire Rescue #3

## **All Road Names**

#### PROTOTYPE HISTORY:

The Ford C-Series is a medium-duty cab-over engine (COE) truck that was built by Ford between 1957 and 1990. It was used primarily for local delivery, and fire apparatus. Many of the fire trucks came merely as cab and windshield models.

In production nearly unchange