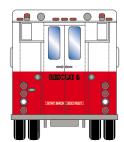

## County Fire (Red & White)

ATH10285

N Ford Fire Rescue Truck, County Fire #6