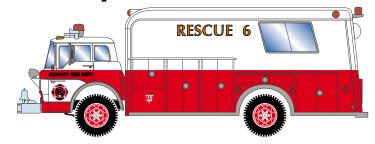

## County Fire (Red & White)

ATH10285

N Ford Fire Rescue Truck, County Fire #6