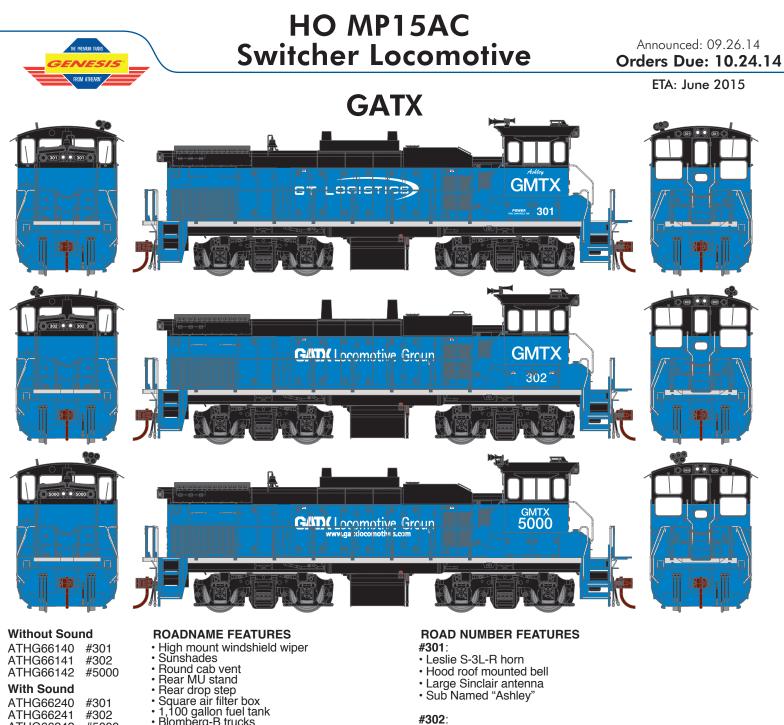

## w/o Sound \$169.98 With Isunami Sound \$269.98

- With Sound
- ATHG66240 #301 ATHG66241 #302 ATHG66242 #5000

HORIZ

- Blomberg-B trucks
- Speed recorder
- Era: 2010+

- · Hood roof mounted bell
- · Large Sinclair antenna
- Sub Named "Ashley"

### #302:

- Nathan P3 horn
- · Frame mounted bell
- Dual Large Sinclair antennas

### **#5000**:

- Nathan K5HR-24 5-chime horn
- · Hood roof mounted bell
- · Large Sinclair antenna

## HO MP15AC Switcher Locomotive

Announced: 09.26.14 Orders Due: 10.24.14

ETA: June 2015