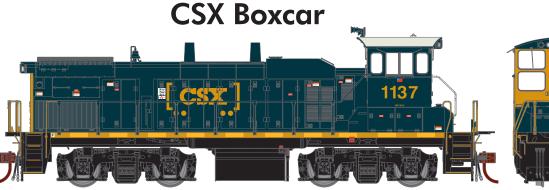

### Without Sound

| ATHG66137  | #1137 |
|------------|-------|
| ATHG66138  | #1177 |
| ATHG66139  | #1192 |
| With Sound |       |

| ATHG66237 | #1137 |
|-----------|-------|
| ATHG66238 | #1177 |
| ATHG66239 | #1192 |
|           |       |

### **ROADNAME FEATURES**

- New paint scheme
  Sunshades
- Nathan K5LA horn
- Round base whip antenna
- Rear drop step
- Hood roof mounted bell
- Angled air filter box

- 1,600 gallon fuel tank
  Blomberg-B trucks
  Speed recorder
- Era: 2013+