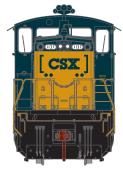

ETA: June 2015

Without Sound

ATHG66091

With Sound

ATHG66190

ATHG66090 #1532

ATHG66191 #1534

#1534

#1532

### **ROADNAME FEATURES**

Illuminated Prime Stratolite beacon with stand

n ie

- · Low mount windshield wiper
- Leslie S3LR horn Round base whip antenna ٠
- Frame mounted bell
- Square air filter box 1,100 gallon fuel tank
- Blomberg-B trucks
- Speed recorder
- Era: 1990s+

### **ROAD NUMBER FEATURES** #1532:

· All weather windows both sides of cab

### #1534:

· All weather window on engineer side only

1534