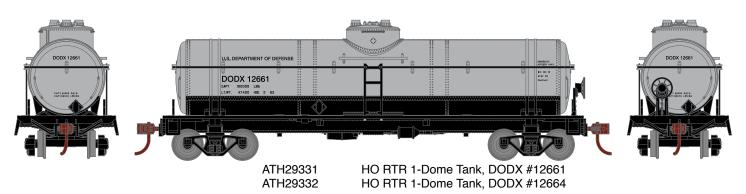

## **HO Single Dome Tank Car**

Announced 04.24.15
Orders Due: 05.22.15

ETA: September 2015

#### Alaska Railroad



ATH29329 ATH29330 HO RTR 1-Dome Tank, ARR #9003 HO RTR 1-Dome Tank, ARR #9006

# **Department of Defense**



### **Shell Chemical Co.**



ATH29333 ATH29334 HO RTR 1-Dome Tank, Shell #899 HO RTR 1-Dome Tank, Shell #901

\$26.98





# **HO Single Dome Tank Car**

Announced 04.24.15
Orders Due: 05.22.15

ETA: September 2015

## **All Railroads**

#### **MODEL FEATURES:**

- Separately applied ladders, handrail, brake stand and brake wheel
- · Bettendorf trucks
- · Fully-assembled and ready to run out of the box
- · Highly-detailed, injection-molded body
- · Painted and printed for realistic decoration
- · Machined metal wheels

- · Weighted for trouble free operation
- Wheels with RP25 contours operate on Code 55, 70, 75, 80, 83, 100 rail
- · Body mounted McHenry operating scale knuckle couplers
- · Window packaging for easy viewing
- Interior plastic blister safely holds the model for convenien