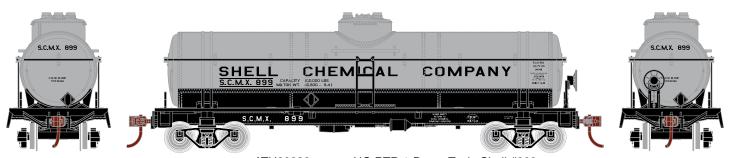

### **Shell Chemical Co.**

ATH29333 ATH29334 HO RTR 1-Dome Tank, Shell #899 HO RTR 1-Dome Tank, Shell #901

\$26.98