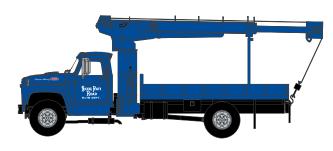

### **HO Ford F-850 Boom Truck**

Announced 05.27.16

Orders Due: 06.24.16

#### ETA: April 2017

## **Burlington Northern**



ATH96828

HO RTR Ford F-850 Boom Truck, BN

## **Baltimore & Ohio**



ATH96829

HO RTR Ford F-850 Boom Truck, B&O

## Chicago & North Western



ATH96830

HO RTR Ford F-850 Boom Truck, C&NW

# **Nickel Plate**



ATH96831

HO RTR Ford F-850 Boom Truck, NKP

#### **Penn Central**



ATH96832

HO RTR Ford F-850 Boom Truck, PC

#### Southern Pacific\*



ATH96833

HO RTR Ford F-850 Boom Truck, SP

## **All Road Names**

#### **MODEL FEATURES:**

- · Ford licensed model
- · Factory assembled with many detail parts applied
- · Positionable boom

- · Outriggers can be modeled in the raised or lowered position
- · Separately applied steering wheel
- · Clear window glazing
- · Rubber tires



\$24.98 SRP