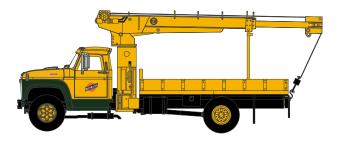

### **HO Ford F-850 Boom Truck**

Announced 05.27.16

Orders Due: 06.24.16

#### ETA: April 2017

## **Burlington Northern**



ATH96828

HO RTR Ford F-850 Boom Truck, BN

## **Baltimore & Ohio**



ATH96829

HO RTR Ford F-850 Boom Truck, B&O

## Chicago & North Western



ATH96830

HO RTR Ford F-850 Boom Truck, C&NW

# **Nickel Plate**



ATH96831

HO RTR Ford F-850 Boom Truck, NKP

#### **Penn Central**



ATH96832

HO RTR Ford F-850 Boom Truck, PC

#### Southern Pacific\*



ATH96833

HO RTR Ford F-850 Boom Truck, SP

## **All Road Names**

#### **MODEL FEATURES:**

- · Ford licensed model
- · Factory assembled with many detail parts applied
- · Positionable boom

- · Outriggers can be modeled in the raised or lowered position
- · Separately applied steering wheel
- · Clear window glazing
- · Rubber tires



\$24.98 SRP