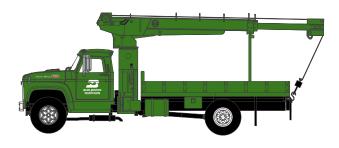

### **HO Ford F-850 Boom Truck**

Announced 05.27.16

Orders Due: 06.24.16

#### ETA: April 2017

## **Burlington Northern**



ATH96828

HO RTR Ford F-850 Boom Truck, BN

## **Baltimore & Ohio**



ATH96829

HO RTR Ford F-850 Boom Truck, B&O

## Chicago & North Western



ATH96830

HO RTR Ford F-850 Boom Truck, C&NW

# **Nickel Plate**



ATH96831

HO RTR Ford F-850 Boom Truck, NKP

#### **Penn Central**



ATH96832

HO RTR Ford F-850 Boom Truck, PC

#### Southern Pacific\*



ATH96833

HO RTR Ford F-850 Boom Truck, SP

## **All Road Names**

#### **MODEL FEATURES:**

- · Ford licensed model
- · Factory assembled with many detail parts applied
- · Positionable boom

- · Outriggers can be modeled in the raised or lowered position
- · Separately applied steering wheel
- · Clear window glazing
- · Rubber tires



\$24.98 SRP