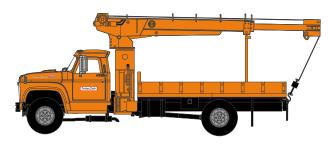

## **All Road Names**

#### **MODEL FEATURES:**

- · Ford licensed model
- · Factory assembled with many detail parts applied
- · Positionable boom

- · Outriggers can be modeled in the raised or lowered position
- · Separately applied steering wheel
- · Clear window glazing
- · Rubber tires