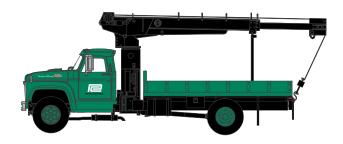

# **Nickel Plate**

ATH96831

HO RTR Ford F-850 Boom Truck, NKP

#### **MODEL FEATURES:**

- · Ford licensed model
- · Factory assembled with many detail parts applied
- · Positionable boom

- · Outriggers can be modeled in the raised or lowered position
- · Separately applied steering wheel
- · Clear window glazing
- · Rubber tires