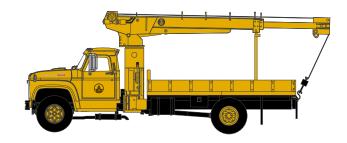

### **HO Ford F-850 Boom Truck**

Announced 05.27.16

Orders Due: 06.24.16

#### ETA: April 2017

## **Burlington Northern**



ATH96828

HO RTR Ford F-850 Boom Truck, BN

## **Baltimore & Ohio**



ATH96829

HO RTR Ford F-850 Boom Truck, B&O

## Chicago & North Western



ATH96830

HO RTR Ford F-850 Boom Truck, C&NW

# **Nickel Plate**



ATH96831

HO RTR Ford F-850 Boom Truck, NKP

#### **Penn Central**



ATH96832

HO RTR Ford F-850 Boom Truck, PC

#### Southern Pacific\*



ATH96833

HO RTR Ford F-850 Boom Truck, SP

## **All Road Names**

#### **MODEL FEATURES:**

- · Ford licensed model
- · Factory assembled with many detail parts applied
- · Positionable boom

- · Outriggers can be modeled in the raised or lowered position
- · Separately applied steering wheel
- · Clear window glazing
- · Rubber tires



\$24.98 SRP