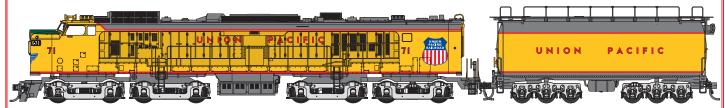

## **VERANDA TURBINE**

\_\_ 88666 Union Pacific Veranda Turbine #61, no tender, gray trucks (as delivered) \$229.98\*

\_ 88667 Union Pacific Veranda Turbine #65, with tender, silver trucks

\$299.98\*

\_\_\_\_ 88668 Union Pacific Veranda Turbine #71, with tender, silver trucks

\$299.98\*

\_ 88669 Union Pacific Veranda Turbine #74, with tender, silver trucks

\$299.98\*

88665 Union Pacific Gas Turbine tender, painted, no road number, silver trucks

\$89.98\*