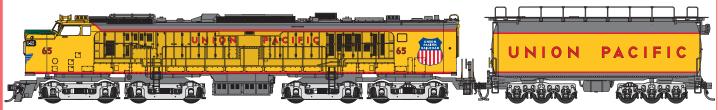

## **VERANDA TURBINE**

\_\_ 88666 Union Pacific Veranda Turbine #61, no tender, gray trucks (as delivered) \$229.98\*

\_ 88667 Union Pacific Veranda Turbine #65, with tender, silver trucks

\$299.98\*

\_\_\_\_ 88668 Union Pacific Veranda Turbine #71, with tender, silver trucks

\$299.98\*

\_ 88669 Union Pacific Veranda Turbine #74, with tender, silver trucks

\$299.98\*

88665 Union Pacific Gas Turbine tender, painted, no road number, silver trucks

\$89.98\*

## Athearn's Veranda Turbine features:

- · Five pole skew wound armature
- Nylon worm gear
- · Molded Celcon handrails
- · Razor Sharp printing and painting
- Cab interior
- · Nickel plated, blackened, machined RP25 wheels
- FULLY ASSEMBLED with road number specific details
- · Hex drive line
- · Directional pre-wired head lights
- · Clear window glazing
- · Insulated universal coupler pockets
- McHenry® scale knuckle spring couplers
- DCC Quick Plug Technology with 8 pin and 9 pin socket
- Two speaker mounting points are molded into underframe