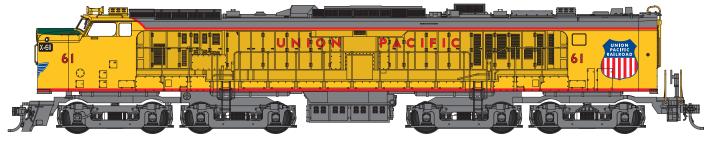

## **VERANDA TURBINE**

\_\_ 88666 Union Pacific Veranda Turbine #61, no tender, gray trucks (as delivered) \$229.98\*

\_ 88667 Union Pacific Veranda Turbine #65, with tender, silver trucks

\$299.98\*

\_\_\_\_ 88668 Union Pacific Veranda Turbine #71, with tender, silver trucks

## Athearn's Veranda Turbine features:

- · Five pole skew wound armature
- Nylon worm gear
- · Molded Celcon handrails
- · Razor Sharp printing and painting
- Cab interior
- · Nickel plated, blackened, machined RP25 wheels
- FULLY ASSEMBLED with road number specific details
- · Hex drive line
- · Directional pre-wired head lights
- · Clear window glazing
- · Insulated universal coupler pockets
- McHenry® scale knuckle spring couplers
- DCC Quick Plug Technology with 8 pin and 9 pin socket
- Two speaker mounting points are molded into underframe