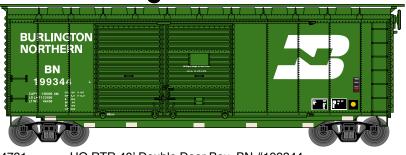

# **Burlington Northern**

Era: 1970+

ATH14731 HO RTR 40' Double Door Box, BN #199344 ATH14732 HO RTR 40' Double Door Box, BN #199350 ATH14733 HO RTR 40' Double Door Box, BN #199654