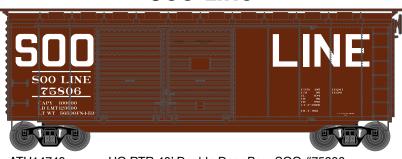

## **Soo Line**

Era: 1953+

ATH14740 HO RTR 40' Double Door Box, SOO #75806 ATH14741 HO RTR 40' Double Door Box, SOO #75922 ATH14742 HO RTR 40' Double Door Box, SOO #75994