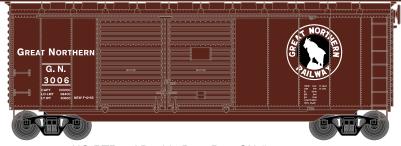

## **Great Northern**

Era: 1955+

ATH14728 HO RTR 40' Double Door Box, GN #3006
ATH14729 HO RTR 40' Double Door Box, GN #3024
ATH14730 HO RTR 40' Double Door Box, GN #3436