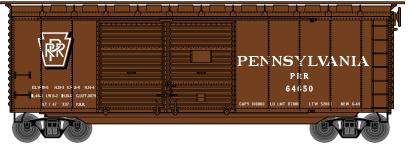

# Pennsylvania

Era: 1958+

ATH14737 HO RTR 40' Double Door Box, PRR #64650 ATH14738 HO RTR 40' Double Door Box, PRR #64689 ATH14739 HO RTR 40' Double Door Box, PRR #64691