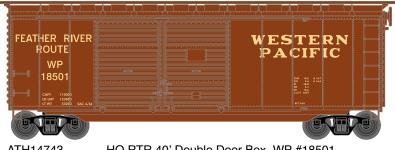

# Western Pacific\*

Era: 1955+

ATH14743 HO RTR 40' Double Door Box, WP #18501 ATH14744 HO RTR 40' Double Door Box, WP #18502 ATH14745 HO RTR 40' Double Door Box, WP #18505