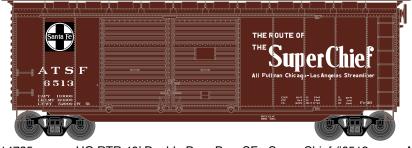

### ETA: October 2016

Era: 1954+

ATH14725 HO RTR 40' Double Door Box, SF - Super Chief #6513 ATH14726 HO RTR 40' Double Door Box, SF - El Capitan #6522 ATH14727 HO RTR 40' Double Door Box, SF - Grand Canyon #6541

All cars have "Ship & travel Santa Fe All the way" on one side, and different train names on the other.