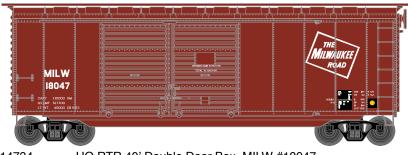

## Milwaukee

Era: 1966+

\$27.98 SRP

ATH14734 HO RTR 40' Double Door Box, MILW #18047 ATH14735 HO RTR 40' Double Door Box, MILW #18055 ATH14736 HO RTR 40' Double Door Box, MILW #18060