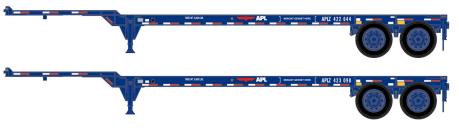

## **HO 40' Container Chassis**

Announced 7.28.17 Orders Due: 8.25.17

ETA: July 2018

## **American President Lines**





ATH14291

HO RTR 40' Chassis, APL (2-PACK)





# **China Shipping**





Era: 1974+



ATH14292

HO RTR 40' Chassis, China Shipping (2-PACK)







Era: 1994+

**Direct Chassis Link** 





ATH14293

HO RTR 40' Chassis, Direct Chassis Link (2-PACK)









Era: 2010+

Flexi-Van

ATH14294

HO RTR 40' Chassis, Flexi-Van (2-PACK)





### **HO 40' Container Chassis**

Announced 7.28.17 Orders Due: 8.25.17

ETA: July 2018











Fra: 2001+

ATH14295

HO RTR 40' Chassis, Matson (2-PACK)

# **Mediterranean Shipping**





Era: 2001+



ATH14296

HO RTR 40' Chassis, Mediterranean Shipping (2-PACK)





TRAC Intermodal





Era: 2001+











# **All Road Names**

#### PROTOTYPE AND BACKGROUND INFO:

These intermodal chassis facilitates ground transportation of 40' ISO containers. Inter