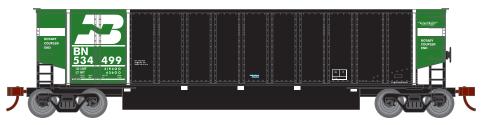

## **Burlington Northern/Black**

New Paint Scheme Era: Early 1990s+ ATH11686 ATH11687 ATH11688 #534499 Double rotary #534160, #534220, #534385, #534439, #534482 #534169, #534182, #534222, #534453, #534477