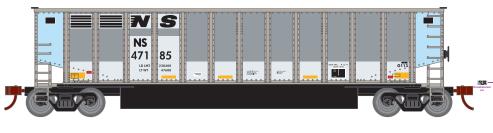

# N Bethgon Coalporter

Announced: 6.25.13 Orders Due: 7.19.13

ETA: February 2014

**NS** 47185

### Norfolk Southern

Era: Mid 2000s to Present Previous Run: October 2005

ATH11911 ATH11912 ATH11913

#47185 #46731, #46133, #46900, #47138, #47269 #46885, #46159, #46551, #46790, #47287

**Single car: \$19.98** 5-Pack: \$84.98