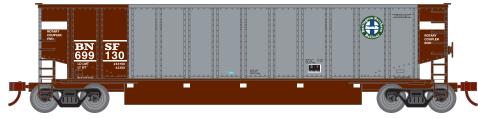

## **BNSF/Circle-Cross**

Previous Run: June 2004 Era: Late 1990s ATH11689 #699130 Double rotary - New Paint Scheme
ATH11690 #668515, #668584, #668603, #668619, #669749
ATH11691 #668457, #668527, #668591, #668607, #668633