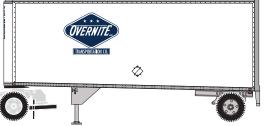

# HO 28' Trailers w/ Dolly

Announced: 10.24.14

Orders Due: 11.28.14

ETA: July 2015

#### Yellow







Era: 1960-1990

ATH91018

#122089 & #122114









Era: 1960-1990

ATH91044

# 99-2434 & #93-2759

#### **Preston**







Era: 1960-1990

ATH91049

#36617 & #37560

## **Consolidated Freight**







Era: 1960-1990

ATH91052

#15-2888 & #17-8627



#### HO 28' Trailers w/ Dolly

Announced: 10.24.14 Orders Due: 11.28.14

ETA: July 2015

#### **Overnite**









Era: 1960-1990

ATH91053

# 28-3322 & #26-4400

### Roadway







Era: 1960-1990

ATH91130

#35422 & 37624

#### **MODEL FEATURES**

- Fully assembled
- Razor-sharp printing and paintingUse with Athearn truck tractor
- · Interchangable landing gear (raised or lowered)