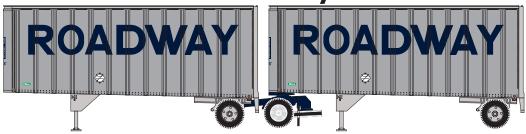

### Roadway

Era: 1960-1990

ATH91130

#35422 & 37624

#### **MODEL FEATURES**

- Fully assembled
- Razor-sharp printing and paintingUse with Athearn truck tractor
- · Interchangable landing gear (raised or lowered)