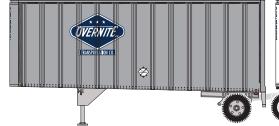

# HO 28' Trailers w/ Dolly

Announced: 10.24.14

Orders Due: 11.28.14

ETA: July 2015

#### Yellow







Era: 1960-1990

ATH91018

#122089 & #122114









Era: 1960-1990

ATH91044

# 99-2434 & #93-2759

#### **Preston**







Era: 1960-1990

ATH91049

#36617 & #37560

## **Consolidated Freight**







Era: 1960-1990

ATH91052

#15-2888 & #17-8627



#### HO 28' Trailers w/ Dolly

Announced: 10.24.14 Orders Due: 11.28.14

ETA: July 2015

#### **Overnite**









Era: 1960-1990

ATH91053

# 28-3322 & #26-4400

### Roadway







Era: 1960-1990

ATH91130

#35422 & 37624

#### **MODEL FEATURES**

- Fully assembled
- Razor-sharp printing and paintingUse with Athearn truck tractor
- · Interchangable landing gear (raised or lowered)