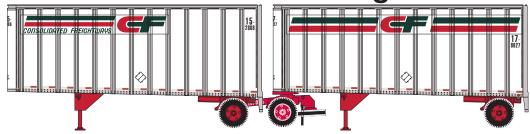

# HO 28' Trailers w/ Dolly

Announced: 10.24.14

Orders Due: 11.28.14

ETA: July 2015

#### Yellow







Era: 1960-1990

ATH91018

#122089 & #122114









Era: 1960-1990

ATH91044

# 99-2434 & #93-2759

#### **Preston**







Era: 1960-1990

ATH91049

#36617 & #37560

## **Consolidated Freight**







Era: 1960-1990

ATH91052

#15-2888 & #17-8627



#### HO 28' Trailers w/ Dolly

Announced: 10.24.14 Orders Due: 11.28.14

ETA: July 2015

#### **Overnite**









Era: 1960-1990

ATH91053

# 28-3322 & #26-4400

### Roadway







Era: 1960-1990

ATH91130

#35422 & 37624

#### **MODEL FEATURES**

- Fully assembled
- Razor-sharp printing and paintingUse with Athearn truck tractor
- · Interchangable landing gear (raised or lowered)