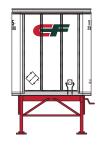

# HO 28' Trailers w/ Dolly

Announced: 10.24.14

Orders Due: 11.28.14

ETA: July 2015

#### Yellow







Era: 1960-1990

ATH91018

#122089 & #122114









Era: 1960-1990

ATH91044

# 99-2434 & #93-2759

#### **Preston**







Era: 1960-1990

ATH91049

#36617 & #37560

## **Consolidated Freight**







Era: 1960-1990

ATH91052

#15-2888 & #17-8627



#### HO 28' Trailers w/ Dolly

Announced: 10.24.14 Orders Due: 11.28.14

ETA: July 2015

#### **Overnite**









Era: 1960-1990

ATH91053

# 28-3322 & #26-4400

### Roadway







Era: 1960-1990

ATH91130

#35422 & 37624

#### **MODEL FEATURES**

- Fully assembled
- Razor-sharp printing and paintingUse with Athearn truck tractor
- · Interchangable landing gear (raised or lowered)