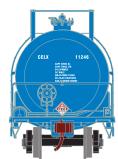

## HO 20,900 Gallon General Service Tank Car

Announced: 11.28.14

Orders Due: 12.26.14

ETA: August 2015

### Santa Fe







ATH73970 ATH73971 ATH73972 #98477 #98488 #98490

#880102

# **BNSF Railway**







# **Celtran Incorporated**

ATH73975









## HO 20,900 Gallon General Service Tank Car

Announced: 11.28.14

Orders Due: 12.26.14

ETA: August 2015

## **Dow Chemical**



## **General Electric Rail Services**



### St. Louis - Southwestern\*



#### **MODEL FEATURES**

- Fully assembled and ready for your layout
- Richmond Tank Car prototype
- Photo-etched platforms
- Factory installed wire grab irons
- Weighted for optimum performance
- Machined RP25 profile metal wheels
- Equipped with McHenry AAR upper/lower shelf couplers per prototype practice

\* Union Pacific Licensed Product