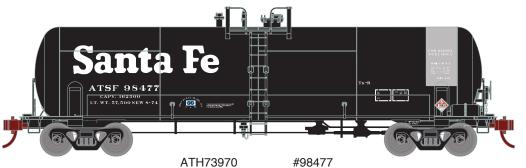

## HO 20,900 Gallon General Service Tank Car

Announced: 11.28.14

Orders Due: 12.26.14

ETA: August 2015

### Santa Fe







ATH73970 ATH73971 ATH73972 #98477 #98488 #98490

#880102

# **BNSF Railway**







# **Celtran Incorporated**

ATH73975









## HO 20,900 Gallon General Service Tank Car

Announced: 11.28.14

Orders Due: 12.26.14

ETA: August 2015

## **Dow Chemical**



## **General Electric Rail Services**



### St. Louis - Southwestern\*



#### **MODEL FEATURES**

- Fully assembled and ready for your layout
- Richmond Tank Car prototype
- Photo-etched platforms
- Factory installed wire grab irons
- Weighted for optimum performance
- Machined RP25 profile metal wheels
- Equipped with McHenry AAR upper/lower shelf couplers per prototype practice

\* Union Pacific Licensed Product