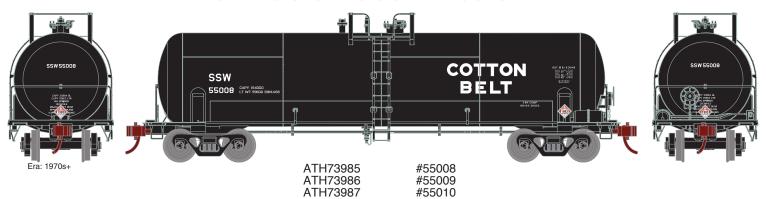

## HO 20,900 Gallon General Service Tank Car

Announced: 11.28.14

Orders Due: 12.26.14

ETA: August 2015

### Santa Fe







ATH73970 ATH73971 ATH73972 #98477 #98488 #98490

#880102

# **BNSF Railway**







# **Celtran Incorporated**

ATH73975









## HO 20,900 Gallon General Service Tank Car

Announced: 11.28.14

Orders Due: 12.26.14

ETA: August 2015

## **Dow Chemical**



## **General Electric Rail Services**



### St. Louis - Southwestern\*



#### **MODEL FEATURES**

- Fully assembled and ready for your layout
- Richmond Tank Car prototype
- Photo-etched platforms
- Factory installed wire grab irons
- Weighted for optimum performance
- Machined RP25 profile metal wheels
- Equipped with McHenry AAR upper/lower shelf couplers per prototype practice

\* Union Pacific Licensed Product