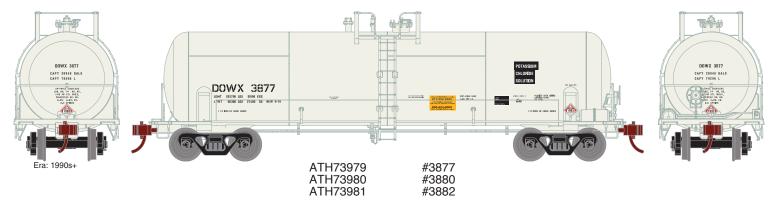

## HO 20,900 Gallon General Service Tank Car

Announced: 11.28.14

Orders Due: 12.26.14

ETA: August 2015

### Santa Fe







ATH73970 ATH73971 ATH73972 #98477 #98488 #98490

#880102

# **BNSF Railway**







# **Celtran Incorporated**

ATH73975









## HO 20,900 Gallon General Service Tank Car

Announced: 11.28.14

Orders Due: 12.26.14

ETA: August 2015

## **Dow Chemical**



## **General Electric Rail Services**



### St. Louis - Southwestern\*



#### **MODEL FEATURES**

- Fully assembled and ready for your layout
- Richmond Tank Car prototype
- Photo-etched platforms
- Factory installed wire grab irons
- Weighted for optimum performance
- Machined RP25 profile metal wheels
- Equipped with McHenry AAR upper/lower shelf couplers per prototype practice

\* Union Pacific Licensed Product