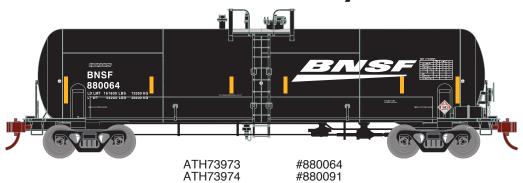

# **BNSF Railway**

### Santa Fe

ATH73970 ATH73971 ATH73972 #98477 #98488 #98490

#880102