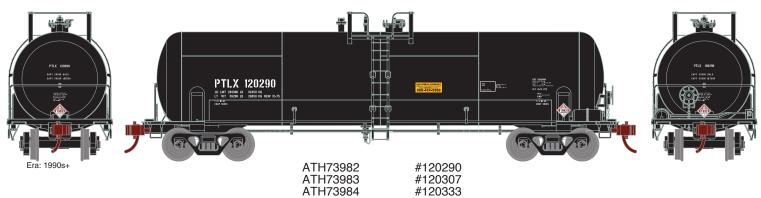

## HO 20,900 Gallon General Service Tank Car

Announced: 11.28.14

Orders Due: 12.26.14

ETA: August 2015

### Santa Fe







ATH73970 ATH73971 ATH73972 #98477 #98488 #98490

#880102

# **BNSF Railway**







# **Celtran Incorporated**

ATH73975









## HO 20,900 Gallon General Service Tank Car

Announced: 11.28.14

Orders Due: 12.26.14

ETA: August 2015

## **Dow Chemical**



## **General Electric Rail Services**



### St. Louis - Southwestern\*



#### **MODEL FEATURES**

- Fully assembled and ready for your layout
- Richmond Tank Car prototype
- Photo-etched platforms
- Factory installed wire grab irons
- Weighted for optimum performance
- Machined RP25 profile metal wheels
- Equipped with McHenry AAR upper/lower shelf couplers per prototype practice

\* Union Pacific Licensed Product