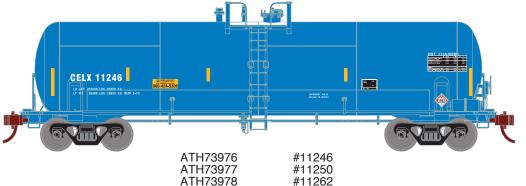

## HO 20,900 Gallon General Service Tank Car

Announced: 11.28.14

Orders Due: 12.26.14

ETA: August 2015

### Santa Fe







ATH73970 ATH73971 ATH73972 #98477 #98488 #98490

#880102

# **BNSF Railway**







# **Celtran Incorporated**

ATH73975









## HO 20,900 Gallon General Service Tank Car

Announced: 11.28.14

Orders Due: 12.26.14

ETA: August 2015

## **Dow Chemical**



## **General Electric Rail Services**



### St. Louis - Southwestern\*



#### **MODEL FEATURES**

- Fully assembled and ready for your layout
- Richmond Tank Car prototype
- Photo-etched platforms
- Factory installed wire grab irons
- Weighted for optimum performance
- Machined RP25 profile metal wheels
- Equipped with McHenry AAR upper/lower shelf couplers per prototype practice

\* Union Pacific Licensed Product