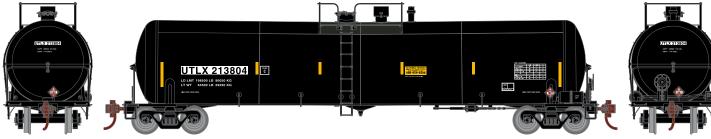

Era: 2005+

ATH16511 N 30,000-Gallon Ethanol Tank, UTLX/Black #213804
ATH16512 N 30,000-Gallon Ethanol Tank, UTLX/Black #1 (3-PACK)
ATH16513 N 30,000-Gallon Ethanol Tank, UTLX/Black #2 (3-PACK)
ATH16514 N 30,000-Gallon Ethanol Tank, UTLX/Black #3 (3-PACK)