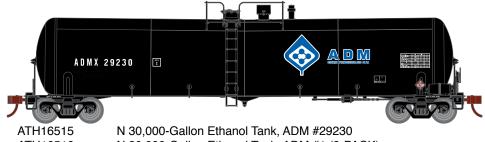

## **Archer Daniels Midland**

ATH16515 N 30,000-Gallon Ethanol Tank, ADM #29230 ATH16516 N 30,000-Gallon Ethanol Tank, ADM #1 (3-PACK) ATH16517 N 30,000-Gallon Ethanol Tank, ADM #2 (3-PACK) ATH16518 N 30,000-Gallon Ethanol Tank, ADM #3 (3-PACK)