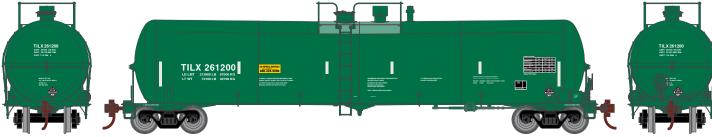

# **Trinity Industries Leasing**

Era: 2005+

ATH16499 N 30,000-Gallon Ethanol Tank, TILX/Green #261200
ATH16500 N 30,000-Gallon Ethanol Tank, TILX/Green #1 (3-PACK)
ATH16501 N 30,000-Gallon Ethanol Tank, TILX/Green #2 (3-PACK)
ATH16502 N 30,000-Gallon Ethanol Tank, TILX/Green #3 (3-PACK)