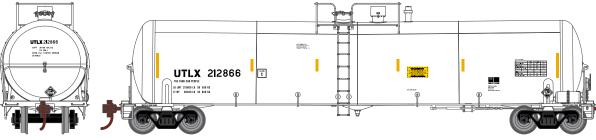

### **Union Tank Car**

Era: 2005+

ATH16507 N 30,000-Gallon Ethanol Tank, UTLX/White #212866 ATH16508 N 30,000-Gallon Ethanol Tank, UTLX/White #1 (3-PACK) ATH16509 N 30,000-Gallon Ethanol Tank, UTLX/White #2 (3-PACK) ATH16510 N 30,000-Gallon Ethanol Tank, UTLX/White #3 (3-PACK)