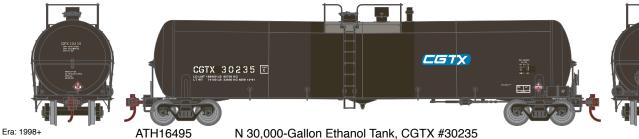

### **GATX Rail Canada**

ATH16495 N 30,000-Gallon Ethanol Tank, CGTX #30235
ATH16496 N 30,000-Gallon Ethanol Tank, CGTX #1 (3-PACK)
ATH16497 N 30,000-Gallon Ethanol Tank, CGTX #2 (3-PACK)
ATH16498 N 30,000-Gallon Ethanol Tank, CGTX #3 (3-PACK)