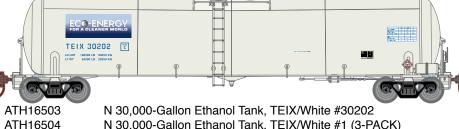

Transport Equipment Inc (White)

N 30,000-Gallon Ethanol Tank, TEIX/White #30202 N 30,000-Gallon Ethanol Tank, TEIX/White #1 (3-PACK) N 30,000-Gallon Ethanol Tank, TEIX/White #2 (3-PACK) N 30,000-Gallon Ethanol Tank, TEIX/White #3 (3-PACK)