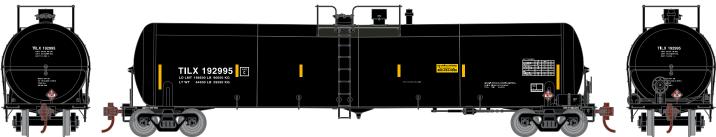

Era: 2005+

ATH16519 N 30,000-Gallon Ethanol Tank, TILX/Black #192995
ATH16520 N 30,000-Gallon Ethanol Tank, TILX/Black #1 (3-PACK)
ATH16521 N 30,000-Gallon Ethanol Tank, TILX/Black #2 (3-PACK)
ATH16522 N 30,000-Gallon Ethanol Tank, TILX/Black #3 (3-PACK)