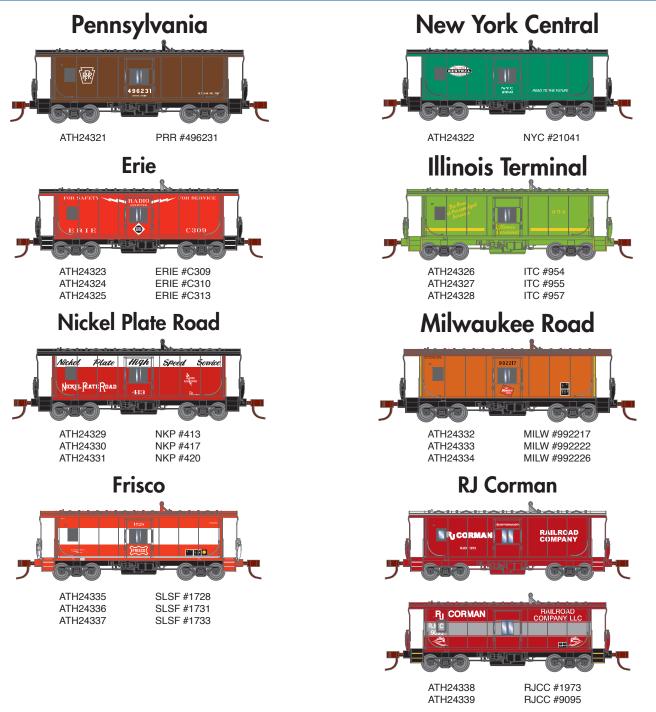

## N-Scale Bay Window Caboose

#### MODEL FEATURES:

- · Fully assembled and ready for your layout
- Fully detailed underbody
- McHenry scale knuckle spring couplers installed
- · Clear window glazing

## All Road Names

- Axle-mounted generator where appropriate
- Prototypical details like antenna, marker lights, smoke jack and vent
  - End walkway tread
  - Minimum radius: 9 3/4"

Building on a rich tradition started in 1946, the Athearn<sup>®</sup> brand is home to the hobby's best-loved models. Athearn has brought the joy of model railroading to you for 75 years, starting from our classic 'Blue-Box" kits to our most recent Genesis<sup>®</sup> 2.0 line. With accurate detailing and painting, Athearn is the brand that any hobbyist is proud to own and operate. No matter your era or favorite railroad, Athearn truly is "Trains in Miniature."