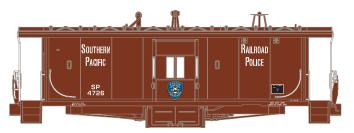

## **Bay Window Caboose**

\_ 23248 Union Pacific Police #4709 23249 Southern Pacific Police #4742

\$29.98\* \$29.98\*

\_\_ 23250 Southern Pacific Police #4726 23251 Southern Pacific Police #4762

\$29.98\* \$29.98\*