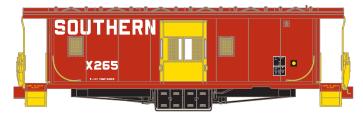

\_\_\_\_ 23252 Burlington Northern #11704 \_\_\_\_ 23253 Burlington Northern #11710 \$29.98 \$29.98

\_\_\_ 23254 Southern #X265 \_\_\_ 23255 Southern #X270 \$29.98 \$29.98

Era: 1978 to present

- · Fully assembled
- · Detailed underbody
- · Details such as antenna, smoke jack and vent, per prototype
- · Clear window glazing
- · Interior seats