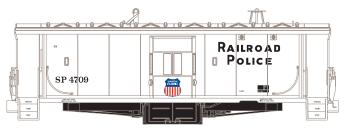

## **Bay Window Caboose**

\_ 23248 Union Pacific Police #4709 23249 Southern Pacific Police #4742

\$29.98\* \$29.98\*

\_\_ 23250 Southern Pacific Police #4726 23251 Southern Pacific Police #4762

\$29.98\* \$29.98\*