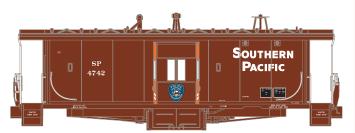

## **Bay Window Caboose**

\_ 23248 Union Pacific Police #4709 23249 Southern Pacific Police #4742

\$29.98\* \$29.98\*

\_\_ 23250 Southern Pacific Police #4726 23251 Southern Pacific Police #4762

\$29.98\* \$29.98\*