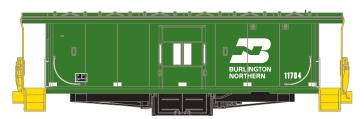

\_\_\_\_ 23252 Burlington Northern #11704 \_\_\_\_ 23253 Burlington Northern #11710 \$29.98 \$29.98

\_\_\_ 23254 Southern #X265 \_\_\_ 23255 Southern #X270 \$29.98 \$29.98

Era: 1978 to present

- · Fully assembled
- · Detailed underbody
- · Details such as antenna, smoke jack and vent, per prototype
- · Clear window glazing
- · Interior seats