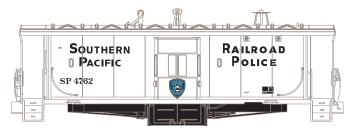

## **Bay Window Caboose**

\_ 23248 Union Pacific Police #4709 23249 Southern Pacific Police #4742

\$29.98\* \$29.98\*

\_\_ 23250 Southern Pacific Police #4726 23251 Southern Pacific Police #4762

\$29.98\* \$29.98\*