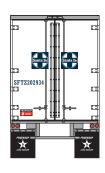

#### Santa Fe

#### HO 40'Fruehauf **Z-Van Trailer**

Announced: 11.28.14 Orders Due: 12.26.14

ETA: August 2015

#### **MODEL FEATURES**

- · Smooth side body
- Fully assembled
- Asked for by modelers
- Razor-sharp printing and painting
  Use with Athearn truck tractors
- Perfect for TOFC operation
- Interchangable landing gear (raised or lowered)
- Working rear sliding bogie
- Upgraded tooling from A-Line