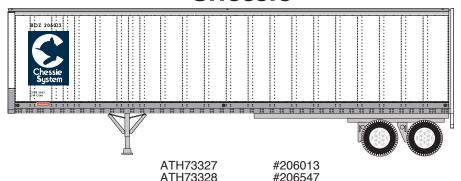

# HO 40'Fruehauf Z-Van Trailer

Announced: 11.28.14

Orders Due: 12.26.14

ETA: August 2015

#### Santa Fe







#### Chessie







### Chicago & North Western\*







#### Nacionales de México









\* Union Pacific Licensed Product



#### HO 40'Fruehauf **Z-Van Trailer**

Announced: 11.28.14 Orders Due: 12.26.14

ETA: August 2015

#### Southern







#### **Union Pacific\***







## **Owner Operator**







#### **MODEL FEATURES**

- · Smooth side body
- Fully assembled
- Asked for by modelers
- Razor-sharp printing and painting
  Use with Athearn truck tractors
- Perfect for TOFC operation
- Interchangable landing gear (raised or lowered)
- Working rear sliding bogie
- Upgraded tooling from A-Line