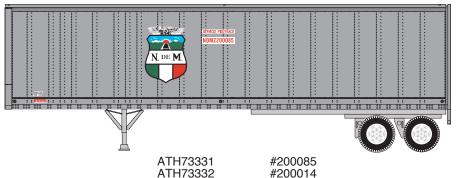

# HO 40'Fruehauf Z-Van Trailer

Announced: 11.28.14

Orders Due: 12.26.14

ETA: August 2015

#### Santa Fe







#### Chessie







### Chicago & North Western\*







#### Nacionales de México









\* Union Pacific Licensed Product



#### HO 40'Fruehauf **Z-Van Trailer**

Announced: 11.28.14 Orders Due: 12.26.14

ETA: August 2015

#### Southern







#### **Union Pacific\***







## **Owner Operator**







#### **MODEL FEATURES**

- · Smooth side body
- Fully assembled
- Asked for by modelers
- Razor-sharp printing and painting
  Use with Athearn truck tractors
- Perfect for TOFC operation
- Interchangable landing gear (raised or lowered)
- Working rear sliding bogie
- Upgraded tooling from A-Line