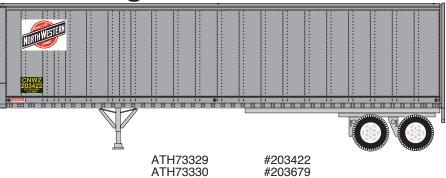

# HO 40'Fruehauf Z-Van Trailer

Announced: 11.28.14

Orders Due: 12.26.14

ETA: August 2015

#### Santa Fe







#### Chessie







### Chicago & North Western\*







#### Nacionales de México









\* Union Pacific Licensed Product



#### HO 40'Fruehauf **Z-Van Trailer**

Announced: 11.28.14 Orders Due: 12.26.14

ETA: August 2015

#### Southern







#### **Union Pacific\***







## **Owner Operator**







#### **MODEL FEATURES**

- · Smooth side body
- Fully assembled
- Asked for by modelers
- Razor-sharp printing and painting
  Use with Athearn truck tractors
- Perfect for TOFC operation
- Interchangable landing gear (raised or lowered)
- Working rear sliding bogie
- Upgraded tooling from A-Line