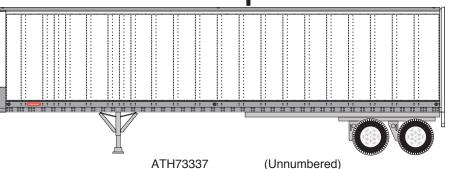

# HO 40'Fruehauf Z-Van Trailer

Announced: 11.28.14

Orders Due: 12.26.14

ETA: August 2015

#### **MODEL FEATURES**

- · Smooth side body
- Fully assembled
- Asked for by modelers
- Razor-sharp printing and painting
  Use with Athearn truck tractors
- Perfect for TOFC operation
- Interchangable landing gear (raised or lowered)
- Working rear sliding bogie
- Upgraded tooling from A-Line