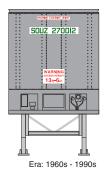

# HO 40'Fruehauf Z-Van Trailer

Announced: 11.28.14

Orders Due: 12.26.14

ETA: August 2015

#### Santa Fe







#### Chessie







### Chicago & North Western\*







#### Nacionales de México









\* Union Pacific Licensed Product



#### HO 40'Fruehauf **Z-Van Trailer**

Announced: 11.28.14 Orders Due: 12.26.14

ETA: August 2015

#### Southern







#### **Union Pacific\***







## **Owner Operator**







#### **MODEL FEATURES**

- · Smooth side body
- Fully assembled
- Asked for by modelers
- Razor-sharp printing and painting
  Use with Athearn truck tractors
- Perfect for TOFC operation
- Interchangable landing gear (raised or lowered)
- Working rear sliding bogie
- Upgraded tooling from A-Line