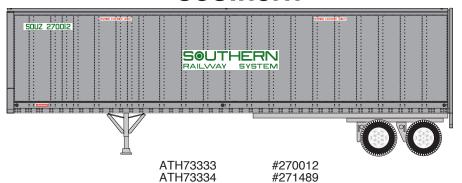

# HO 40'Fruehauf Z-Van Trailer

Announced: 11.28.14

Orders Due: 12.26.14

ETA: August 2015

#### Santa Fe







#### Chessie







### Chicago & North Western\*







#### Nacionales de México









\* Union Pacific Licensed Product



#### HO 40'Fruehauf **Z-Van Trailer**

Announced: 11.28.14 Orders Due: 12.26.14

ETA: August 2015

#### Southern







#### **Union Pacific\***







## **Owner Operator**







#### **MODEL FEATURES**

- · Smooth side body
- Fully assembled
- Asked for by modelers
- Razor-sharp printing and painting
  Use with Athearn truck tractors
- Perfect for TOFC operation
- Interchangable landing gear (raised or lowered)
- Working rear sliding bogie
- Upgraded tooling from A-Line