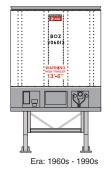

# HO 40'Fruehauf Z-Van Trailer

Announced: 11.28.14

Orders Due: 12.26.14

ETA: August 2015

#### Santa Fe







#### Chessie







### Chicago & North Western\*







#### Nacionales de México









\* Union Pacific Licensed Product



#### HO 40'Fruehauf **Z-Van Trailer**

Announced: 11.28.14 Orders Due: 12.26.14

ETA: August 2015

#### Southern







#### **Union Pacific\***







## **Owner Operator**







#### **MODEL FEATURES**

- · Smooth side body
- Fully assembled
- Asked for by modelers
- Razor-sharp printing and painting
  Use with Athearn truck tractors
- Perfect for TOFC operation
- Interchangable landing gear (raised or lowered)
- Working rear sliding bogie
- Upgraded tooling from A-Line