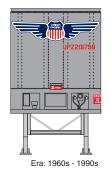

# HO 40'Fruehauf Z-Van Trailer

Announced: 11.28.14

Orders Due: 12.26.14

ETA: August 2015

#### Santa Fe







#### Chessie







### Chicago & North Western\*







#### Nacionales de México









\* Union Pacific Licensed Product



#### HO 40'Fruehauf **Z-Van Trailer**

Announced: 11.28.14 Orders Due: 12.26.14

ETA: August 2015

#### Southern







#### **Union Pacific\***







## **Owner Operator**







#### **MODEL FEATURES**

- · Smooth side body
- Fully assembled
- Asked for by modelers
- Razor-sharp printing and painting
  Use with Athearn truck tractors
- Perfect for TOFC operation
- Interchangable landing gear (raised or lowered)
- Working rear sliding bogie
- Upgraded tooling from A-Line