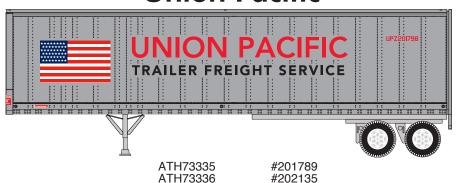

# HO 40'Fruehauf Z-Van Trailer

Announced: 11.28.14

Orders Due: 12.26.14

ETA: August 2015

#### Santa Fe







#### Chessie







### Chicago & North Western\*







#### Nacionales de México









\* Union Pacific Licensed Product



#### HO 40'Fruehauf **Z-Van Trailer**

Announced: 11.28.14 Orders Due: 12.26.14

ETA: August 2015

#### Southern







#### **Union Pacific\***







## **Owner Operator**







#### **MODEL FEATURES**

- · Smooth side body
- Fully assembled
- Asked for by modelers
- Razor-sharp printing and painting
  Use with Athearn truck tractors
- Perfect for TOFC operation
- Interchangable landing gear (raised or lowered)
- Working rear sliding bogie
- Upgraded tooling from A-Line