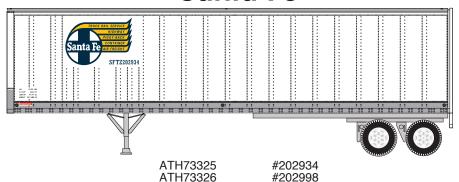

#### Santa Fe

#### HO 40'Fruehauf **Z-Van Trailer**

Announced: 11.28.14 Orders Due: 12.26.14

ETA: August 2015

#### **MODEL FEATURES**

- · Smooth side body
- Fully assembled
- Asked for by modelers
- Razor-sharp printing and painting
  Use with Athearn truck tractors
- Perfect for TOFC operation
- Interchangable landing gear (raised or lowered)
- Working rear sliding bogie
- Upgraded tooling from A-Line