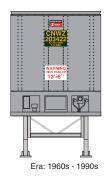

# HO 40'Fruehauf Z-Van Trailer

Announced: 11.28.14

Orders Due: 12.26.14

ETA: August 2015

#### Santa Fe







#### Chessie







### Chicago & North Western\*







#### Nacionales de México









\* Union Pacific Licensed Product



#### HO 40'Fruehauf **Z-Van Trailer**

Announced: 11.28.14 Orders Due: 12.26.14

ETA: August 2015

#### Southern







#### **Union Pacific\***







## **Owner Operator**







#### **MODEL FEATURES**

- · Smooth side body
- Fully assembled
- Asked for by modelers
- Razor-sharp printing and painting
  Use with Athearn truck tractors
- Perfect for TOFC operation
- Interchangable landing gear (raised or lowered)
- Working rear sliding bogie
- Upgraded tooling from A-Line