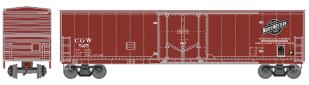

## Chicago & North Western\*

**Manufacturers Railway** 

ATH76112 HO RTR 50' Youngstown PD Box, CNW #525 ATH76113 HO RTR 50' Youngstown PD Box, CNW #536 ATH76114 HO RTR 50' Youngstown PD Box, CNW #544 ATH76115 HO RTR 50' Youngstown PD Box, CNW (3) ATH76116 HO RTR 50' Youngstown PD Box, MRS #4058
ATH76117 HO RTR 50' Youngstown PD Box, MRS #4069
ATH76118 HO RTR 50' Youngstown PD Box, MRS #4234
ATH76119 HO RTR 50' Youngstown PD Box, MRS #1 (3)

#### PROTOTYPE AND BACKGROUND INFO:

Fruit Growers Express not only owned a large fleet of insulated boxcars they also built many 50' boxcars and other equipment as well. FGE was owned by a group of ten railroads, with Atlantic Coast Line and Southern being two of the largest original owners. Many of FGE cars were built at its Jacksonville Shops, including these 50' smooth-side insulated boxcars.

### **MODEL FEATURES:**

- · Separately applied side and end ladders and brake wheel
- · Painted and printed for realistic decoration
- · Weighted for trouble free operation
- Newly-tooled 70T Roller Bearing trucks
- 33" machined metal wheels with RP25 contours operate on all popular brands of track
- Body mounted McHenry operating scale knuckle couplers
- · Minimum radius: 18"