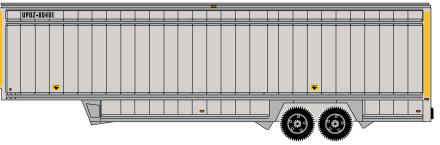

ATH29443 ATH29444 HO 40' Drop Sill Parcel Trailer, Yellow Stripes UPS #80461 HO 40' Drop Sill Parcel Trailer, Yellow Stripes UPS #80539

ATH29445 ATH29446 ATH29447 HO 40' Drop Sill Parcel Trailer, No Logo UPS #87969 HO 40' Drop Sill Parcel Trailer, No Logo UPS #87981 HO 40' Drop Sill Parcel Trailer, No Logo UPS #87999