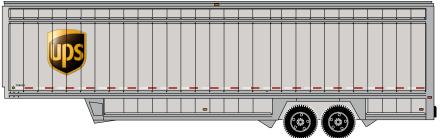

## **United Parcel Service**

ATH29439 ATH29440 HO 40' Drop Sill Parcel Trailer, Red Ends UPS #86962 HO 40' Drop Sill Parcel Trailer, Red Ends UPS #87041

ATH29441 ATH29442 HO 40' Drop Sill Parcel Trailer, Red Stripes UPS #87368 HO 40' Drop Sill Parcel Trailer, Red Stripes UPS #87402

ATH29443 ATH29444 HO 40' Drop Sill Parcel Trailer, Yellow Stripes UPS #80461 HO 40' Drop Sill Parcel Trailer, Yellow Stripes UPS #80539

ATH29445 ATH29446 ATH29447 HO 40' Drop Sill Parcel Trailer, No Logo UPS #87969 HO 40' Drop Sill Parcel Trailer, No Logo UPS #87981 HO 40' Drop Sill Parcel Trailer, No Logo UPS #87999

## **United Parcel Service**

ATH29448 ATH29449 ATH29450 HO 40' Drop Sill Parcel Trailer, With Logo UPS #708622 HO 40' Drop Sill Parcel Trailer, With Logo UPS #708688 HO 40' Drop Sill Parcel Trailer, With Logo UPS #708801