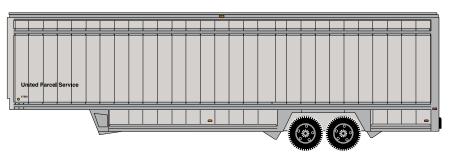

# HO 40' UPS Drop Sill Trailer

Announced 10.28.16

Orders Due: 11.25.16

## **United Parcel Service**

ATH29439 ATH29440 HO 40' Drop Sill Parcel Trailer, Red Ends UPS #86962 HO 40' Drop Sill Parcel Trailer, Red Ends UPS #87041

ATH29441 ATH29442 HO 40' Drop Sill Parcel Trailer, Red Stripes UPS #87368 HO 40' Drop Sill Parcel Trailer, Red Stripes UPS #87402

ATH29443 ATH29444 HO 40' Drop Sill Parcel Trailer, Yellow Stripes UPS #80461 HO 40' Drop Sill Parcel Trailer, Yellow Stripes UPS #80539

ATH29445 ATH29446 ATH29447 HO 40' Drop Sill Parcel Trailer, No Logo UPS #87969 HO 40' Drop Sill Parcel Trailer, No Logo UPS #87981 HO 40' Drop Sill Parcel Trailer, No Logo UPS #87999