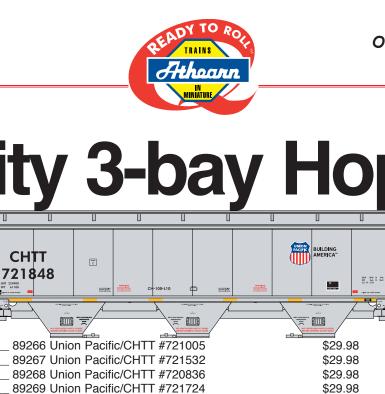

Announced: 4-21-09 Orders Due: 5-15-09 ETA: October 2009

89279 BNSF Railway #482853 89280 BNSF Railway #488461 89281 BNSF Railway #480632 89282 BNSF Railway #481584 89283 BNSF Railway #488470

Era – Right Now!

Using our Trinity hopper body, we offer more road numbers for this these paint scheme. Based on grain hoppers of a similar body type, these cars are typically run as unit trains.

- Razor-sharp printing and painting
- · Weighted for optimal performance
- · Installed wire grab irons

\$29.98

\$29.98

\$29.98

\$29.98

- Etched metal roofwalks
- McHenry® scale knuckle spring couplers
  Fully assembled
- · Machined metal wheels Ready-To-Roll sideframes

Athearn Trains • 1550 Glenn Curtiss Street • Carson, CA • 90746