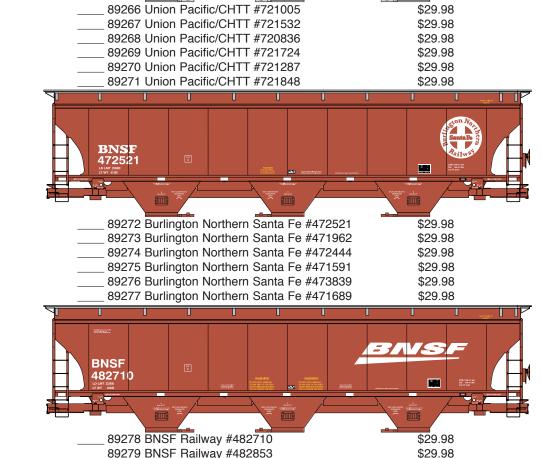

Announced: 4-21-09 Orders Due: 5-15-09 ETA: October 2009

89279 BNSF Railway #482853 89280 BNSF Railway #488461 89281 BNSF Railway #480632 89282 BNSF Railway #481584 89283 BNSF Railway #488470

Era – Right Now!

Using our Trinity hopper body, we offer more road numbers for this these paint scheme. Based on grain hoppers of a similar body type, these cars are typically run as unit trains.

- Razor-sharp printing and painting
- · Weighted for optimal performance
- · Installed wire grab irons

\$29.98

\$29.98

\$29.98

\$29.98

- Etched metal roofwalks
- McHenry® scale knuckle spring couplers
  Fully assembled
- · Machined metal wheels Ready-To-Roll sideframes

Athearn Trains • 1550 Glenn Curtiss Street • Carson, CA • 90746