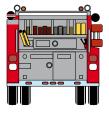

#### **Red with White Cab**

Announced 08.28.15 Orders Due: 09.25.15

ETA: July 2016

ATH10276

N Ford C Fire Truck, Red w/White Cab