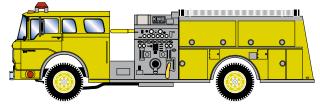

# N-scale Ford C Fire Truck

Announced 08.28.15 Orders Due: 09.25.15 ETA: July 2016

Red









N Ford C Fire Truck, Red

# White







ATH10274

N Ford C Fire Truck, White

# Red with White Roof







ATH10275

N Ford C Fire Truck, Red w/White Roof





# N-scale Ford C Fire Truck

#### **Red with White Cab**

Announced 08.28.15 Orders Due: 09.25.15

ETA: July 2016







ATH10276

N Ford C Fire Truck, Red w/White Cab

# **Red/White**







ATH10277

N Ford C Fire Truck, Red/White

# Safety Green







ATH10278

N Ford C Fire Truck, Safety Green





# N-scale Ford C Fire Truck

#### **All Road Names**

Announced 08.28.15 Orders Due: 09.25.15

ETA: July 2016

#### **MODEL FEATURES:**

- Decorated models fully-assembled and ready to run out of the box
- Highly-detailed, injection-molded body
- Separately applied details
- Blister packaging for easy viewing