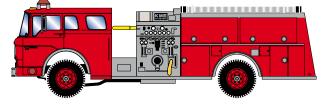

# N-scale Ford C Fire Truck

Announced 08.28.15 Orders Due: 09.25.15 ETA: July 2016

Red

N Ford C Fire Truck, Red

# N-scale Ford C Fire Truck

#### **MODEL FEATURES:**

- Decorated models fully-assembled and ready to run out of the box
- Highly-detailed, injection-molded body
- Separately applied details
- Blister packaging for easy viewing