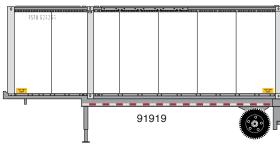

## 28' Parcel Container and Chassis

| 91917 28' Chassis and Parcel Container (gray) #1  | \$19.98 |
|---------------------------------------------------|---------|
| 91918 28' Chassis and Parcel Container (gray) #2  | \$19.98 |
| 91919 28' Chassis and Parcel Container (white) #1 | \$19.98 |
| 91920 28' Chassis and Parcel Container (white) #2 | \$19.98 |