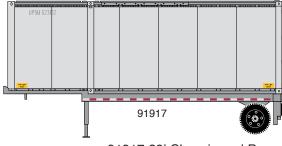

## 28' Parcel Container and Chassis

| 91917 28' Chassis and Parcel Container (gray) #1  | \$19.98 |
|---------------------------------------------------|---------|
| 91918 28' Chassis and Parcel Container (gray) #2  | \$19.98 |
| 91919 28' Chassis and Parcel Container (white) #1 | \$19.98 |
| 91920 28' Chassis and Parcel Container (white) #2 | \$19.98 |