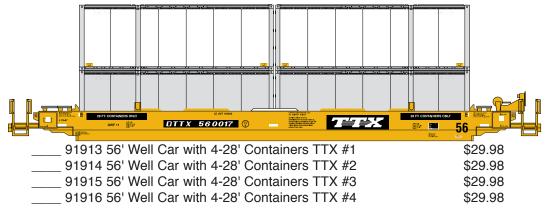

## 56' Well Car with 28' Parcel Containers

## Era: 1990s to present

- Fully assembled
- Razor-sharp printing and painting
- McHenry® scale knuckle spring couplers
- Will hold 40', 45', 48' or 53' containers
- Perfect for small home layouts
- RP25 profile machined 33" metal wheel sets
- Weighted for optimum performance