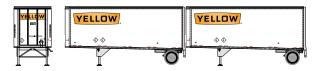

### Yellow

Ringsby

ATH10759

N 28' Trailers w/Dolly, Yellow #2 (2)

ATH10197

N 28' Trailers w/Dolly, Yellow #1 (2)