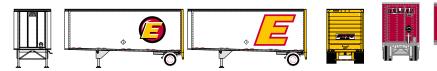

# Spartan

ATH10825

N 28' Trailers w/Dolly, Spartan (2)

ATH10758

N 28' Trailers w/Dolly, XPO (2)

\$36.98 2-PACK SRP