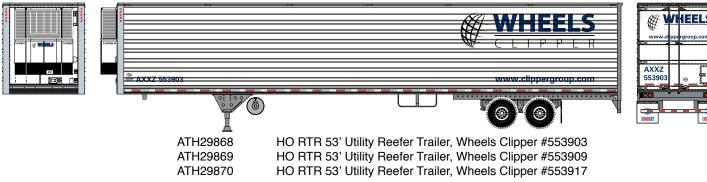

53' Utility Reefer Trailer, Alliance/ALLZ #553399

# **GO 2 Logistics**





ATH29859 ATH29860 ATH29861 HO RTR 53' Utility Reefer Trailer, GO 2 Logistics #53397 HO RTR 53' Utility Reefer Trailer, GO 2 Logistics #53399 HO RTR 53' Utility Reefer Trailer, GO 2 Logistics #53403

#### JB Hunt





ATH29862 ATH29863 ATH29864

HO RTR 53' Utility Reefer Trailer, JB Hunt #091226 HO RTR 53' Utility Reefer Trailer, JB Hunt #091245 HO RTR 53' Utility Reefer Trailer, JB Hunt #091253

## Werner





\$27.98<sub>SRP</sub>

ATH29865 ATH29866 ATH29867

HO RTR 53' Utility Reefer Trailer, Werner #28860 HO RTR 53' Utility Reefer Trailer, Werner #28865 HO RTR 53' Utility Reefer Trailer, Werner #28867



# HO 53' Utility Reefer Trailer

Announced 06.24.16

Orders Due: 07.22.16

ETA: May 2017

# Wheels Clipper



#### **XTRA**



ATH29871 ATH29872 ATH29873 HO RTR 53' Utility Reefer Trailer, XTRA #U67842 HO RTR 53' Utility Reefer Trailer, XTRA #U67857 HO RTR 53' Utility Reefer Trailer, XTRA #U67864

## **All Carriers**

#### **MODEL FEATURES:**

- Separately applied tractor-trailer refrigeration unit, landing gear assembly, fuel tank and mud flaps
- Three different fuel tank sizes: short, medium, or long per prototype
- · Sliding rear bogie
- · Two or five hole painted wheels
- · Rubber tires
- · Sand shoes applied with removable glue

- · Upgraded former A-Line tooling
- Fully-assembled and ready to use out of the box
- · Highly-detailed, injection-molded body
- Painted and printed for realistic decoration
- Window packaging for easy viewing plus interior plastic blister safely holds the model fo