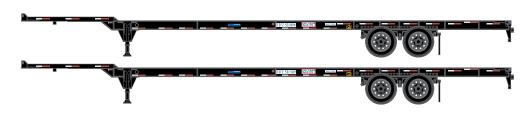

## Union Pacific\* (Ex BNSF)

Primed for Grime

ATH26607

HO RTR 53' Chassis, Ex-BNSF/UP (2-PACK)

#### **Union Pacific\***

ATH26608

HO RTR 53' Chassis, UP (2-PACK)