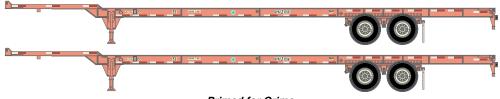

## Union Pacific\* (Ex BNSF)

Primed for Grime

ATH26607

HO RTR 53' Chassis, Ex-BNSF/UP (2-PACK)

#### PROTOTYPE AND BACKGROUND INFO:

These intermodal chassis facilitates ground transportation of 53' domestic containers. Intermodal chassis can be in various lengths to match the size container they are intended to transport. Chassis may also be stacked for storage or to be transported to other intermodal facilities to support increased traffic.