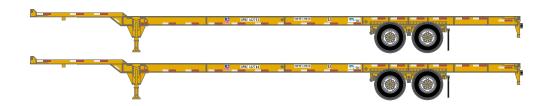

## **HO 53' Container Chassis**

Announced 8.25.17 **Orders Due: 9.22.17** 

ETA: August 2018

# Trailer Bridge

ATH26606

HO RTR 53' Chassis, Trailer Bridge (2-PACK)

\$32.98 2-Pack SRP

#### **MODEL FEATURES:**

- · Fully assembled and ready for your layout
- · Three different styles of wheels per prtotype
- · Razor sharp painting and printing
- · Designed to fit the Athearn 53' Container
- Rubber Tires
- · Each Chassis individually numbered

#### PROTOTYPE AND BACKGROUND INFO:

These intermodal chassis facilitates ground transportation of 53' domestic containers. Intermodal chassis can be in various lengths to match the size container they are intended to transport. Chassis may also be stacked for storage or to be transported to other intermodal facilities to support increased traffic.