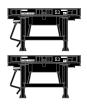

## Union Pacific\* (Ex BNSF)

Primed for Grime

ATH26607

HO RTR 53' Chassis, Ex-BNSF/UP (2-PACK)

#### **Union Pacific\***

ATH26608

HO RTR 53' Chassis, UP (2-PACK)