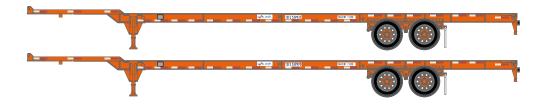

## **HO 53' Container Chassis**

Announced 8.25.17 **Orders Due: 9.22.17** 

ETA: August 2018

#### PROTOTYPE AND BACKGROUND INFO:

These intermodal chassis facilitates ground transportation of 53' domestic containers. Intermodal chassis can be in various lengths to match the size container they are intended to transport. Chassis may also be stacked for storage or to be transported to other intermodal facilities to support increased traffic.