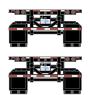

# Trailer Bridge

ATH26606

HO RTR 53' Chassis, Trailer Bridge (2-PACK)

\$32.98 2-Pack SRP