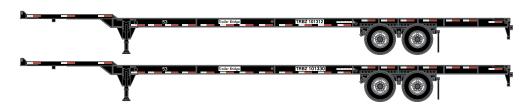

#### **MODEL FEATURES:**

- · Fully assembled and ready for your layout
- · Three different styles of wheels per prtotype
- · Razor sharp painting and printing
- · Designed to fit the Athearn 53' Container
- Rubber Tires
- · Each Chassis individually numbered

#### PROTOTYPE AND BACKGROUND INFO:

These intermodal chassis facilitates ground transportation of 53' domestic containers. Intermodal chassis can be in various lengths to match the size container they are intended to transport. Chassis may also be stacked for storage or to be transported to other intermodal facilities to support increased traffic.