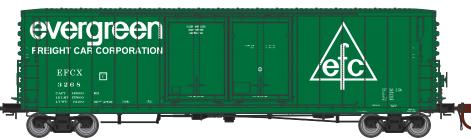

## 50' PC&F Box Car 8' + 8' Landis Doors

| G69052 Evergreen #3268 | \$37.98 |
|------------------------|---------|
| G69053 Evergreen #3375 | \$37.98 |
| G69054 Evergreen #3389 | \$37.98 |
| G69055 Evergreen #3550 | \$37.98 |

ERA: Late 1960s to 1990s

- · Genesis-level detail including:
- Photo-etched cross-over end walks
- · Separately applied door rods and operating hardware · McHenry® scale knuckle spring couplers
- · Wire form grab irons
- · Train line, brake hoses and hardware
- Coupler lift bars
- .110" tread machined metal wheel sets and operating bearing caps
- · Laser-sharp printing
- · Weighted for optimal performance