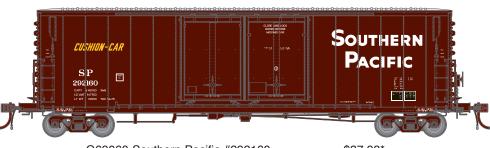

These four cars will have consolidated lube plates

| <br>G69060 | Southern Pacific #29216 | 80 | \$37.98* |
|------------|-------------------------|----|----------|
| G69061     | Southern Pacific #29217 | 74 | \$37.98* |
| G69062     | Southern Pacific #29219 | 96 | \$37.98* |
| G69063     | Southern Pacific #29223 | 37 | \$37.98* |
| <br>G69064 | Southern Pacific #29225 | 52 | \$37.98* |
| G69065     | Southern Pacific #29228 | 35 | \$37.98* |
| G69051     | Undecorated             |    | \$37.98  |
|            |                         |    |          |

ERA: Late 1960s to 1990s

- · Genesis-level detail including:
- Photo-etched cross-over end walks
- · Separately applied door rods and operating hardware · McHenry® scale knuckle spring couplers
- · Wire form grab irons
- · Train line, brake hoses and hardware
- Coupler lift bars
- .110" tread machined metal wheel sets and operating bearing caps
- · Laser-sharp printing
- · Weighted for optimal performance