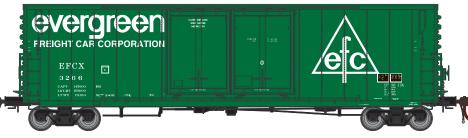

## 50' PC&F Box Car 8' + 8' Landis Doors

| G69052 Evergreen #3268 | \$37.98 |
|------------------------|---------|
| G69053 Evergreen #3375 | \$37.98 |
| G69054 Evergreen #3389 | \$37.98 |
| G69055 Evergreen #3550 | \$37.98 |

| G69056 | Evergreen | #3266 | with C | OTS | \$37.98 |
|--------|-----------|-------|--------|-----|---------|
|        | Evergreen |       | with C | OTS | \$37.98 |
|        | Evergreen |       | with C | OTS | \$37.98 |
|        | Evergreen |       | with C | OTS | \$37.98 |

ERA: Late 1960s to 1990s

- · Genesis-level detail including:
- Photo-etched cross-over end walks
- · Separately applied door rods and operating hardware · McHenry® scale knuckle spring couplers
- · Wire form grab irons
- · Train line, brake hoses and hardware
- Coupler lift bars
- .110" tread machined metal wheel sets and operating bearing caps
- · Laser-sharp printing
- · Weighted for optimal performance