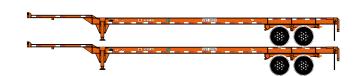

## **HO 48' Container Chassis**

Announced 05.27.16

Orders Due: 06.24.16
ETA: April 2017

**CSX** 

#### **Genstar**





ATH27738

HO RTR 48' Container Chassis, CSX (2)

ATH27739

HO RTR 48' Container Chassis, Genstar (2)

# Trac Leasing



### **Transamerica**





ATH27741 HO RTR 48' Container Chassis, Trac Leasing (2)

ATH27742 HO RTR 48' Container Chassis, Transamerica (2)

# **Burlington Northern**



# Southern Pacific\*



ATH27744

HO RTR 48' Container Chassis, BN (2)

ATH27747

HO RTR 48' Container Chassis, SP (2)

## **All Road Names**

#### **MODEL FEATURES:**

- · Fully assembled and ready for your layout
- · Razor sharp painting and printing

- · Designed to fit the Athearn 48' Container
- · Rubber Tires
- · Each Chassis individually numbered

\$32.98 SRP