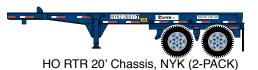

## **HO 20' Container Chassis**

Announced 08.26.16 Orders Due: 09.23.16

ETA: July 2017

## **American President Lines**



## **Evergreen**







HO RTR 20' Container Chassis, Evergreen (2-PACK)

#### **Matson**









HO RTR 20' Container Chassis, Matson (2-PACK)

## COSCO









HO RTR 20' Chassis, COSCO (2-PACK) ATH27916

\$29.98 2-Pack SRP





## **HO 20' Container Chassis**

Announced 08.26.16

Orders Due: 09.23.16

ETA: July 2017

# Hyundai













ATH27918

10 TTTT 20 Onassis, Tryandar (2 T Noi

#### **NOL**













ATH27920

HO RTR 20' Chassis, NOL (2-PACK)

#### **NYK**













#### **TAL**













ATH27936

HO RTR 20' Container Chassis, TAL (2-PACK)

\$29.98 2-Pack SRP





#### **HO 20' Container Chassis**

Announced 08.26.16

Orders Due: 09.23.16

ETA: July 2017

# **P&O Nedlloyd**













ATH94491

HO RTR 20' Container Chassis, P&O Nedlloyd (2-PACK)

# **All Road Names**

#### **MODEL FEATURES:**

- · Fully assembled and ready for your layout
- Razor sharp painting and printing
- Designed to fit the Athearn 20' Container
- · Rubber Tires
- · Each Chassis individually numbered