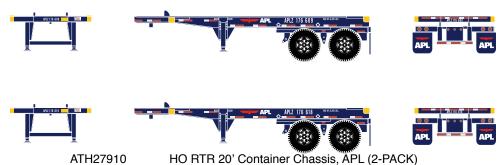

## **HO 20' Container Chassis**

Announced 08.26.16 Orders Due: 09.23.16

ETA: July 2017

## **American President Lines**



## **Evergreen**







HO RTR 20' Container Chassis, Evergreen (2-PACK)

#### **Matson**









HO RTR 20' Container Chassis, Matson (2-PACK)

## COSCO









HO RTR 20' Chassis, COSCO (2-PACK) ATH27916

\$29.98 2-Pack SRP





## **HO 20' Container Chassis**

Announced 08.26.16

Orders Due: 09.23.16

ETA: July 2017

# Hyundai













ATH27918

10 TTTT 20 Onassis, Tryandar (2 T Noi

#### **NOL**













ATH27920

HO RTR 20' Chassis, NOL (2-PACK)

#### **NYK**













#### **TAL**













ATH27936

HO RTR 20' Container Chassis, TAL (2-PACK)

\$29.98 2-Pack SRP





#### **HO 20' Container Chassis**

Announced 08.26.16

Orders Due: 09.23.16

ETA: July 2017

# **P&O Nedlloyd**













ATH94491

HO RTR 20' Container Chassis, P&O Nedlloyd (2-PACK)

# **All Road N