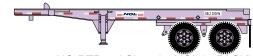

# Hyundai

ATH27918

10 TTTT 20 Onassis, Tryandar (2 T Noi

#### **MODEL FEATURES:**

- · Fully assembled and ready for your layout
- Razor sharp painting and printing
- Designed to fit the Athearn 20' Container
- · Rubber Tires
- · Each Chassis individually numbered