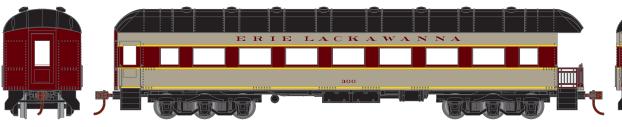

## ARCH ROOF OBSERVATION

\_\_\_ 86633 Rio Grande #850 "Glenwood Canon"

86634 Erie Lackawanna #300

\$39.98\*

\$39.98

86635 Maintenance of Way #111992

\$39.98

86636 Western Pacific #653