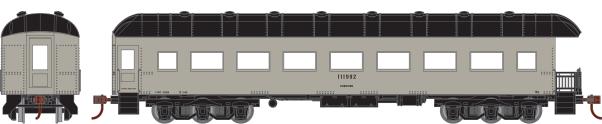

## ARCH ROOF OBSERVATION

\_\_\_ 86633 Rio Grande #850 "Glenwood Canon"

86634 Erie Lackawanna #300

\$39.98\*

\$39.98

86635 Maintenance of Way #111992

\$39.98

86636 Western Pacific #653