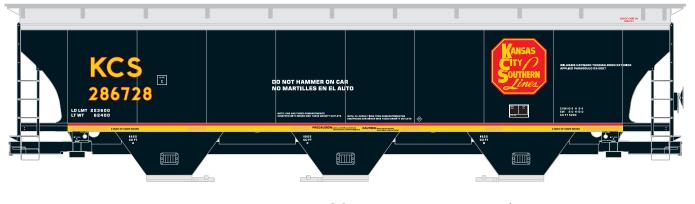

## Kansas City Southern Trinity Hopper

| 89284 Trinity Hopper KCS #286728 | \$29.98 |
|----------------------------------|---------|
| 89285 Trinity Hopper KCS #286749 | \$29.98 |
| 89286 Trinity Hopper KCS #286043 | \$29.98 |
| 89287 Trinity Hopper KCS #286582 | \$29.98 |
| 89288 Trinity Hopper KCS #286627 | \$29.98 |
| 89289 Trinity Hopper KCS #286164 | \$29.98 |
| 89290 Trinity Hopper KCS #286398 | \$29.98 |
| 89291 Trinity Hopper KCS #286174 | \$29.98 |
| 89292 Trinity Hopper KCS #286432 | \$29.98 |
| 89293 Trinity Hopper KCS #286714 | \$29.98 |
| 89295 Trinity Hopper KCS #286063 | \$29.98 |
| 89296 Trinity Hopper KCS #286256 | \$29.98 |

## Era - Right Now!

Using our Trinity hopper body, we offer more road numbers for this striking paint scheme. Based on Kansas City Southern grain hoppers of a similar body type, these cars are typically ran as unit trains.

- Razor sharp printing and painting
- Ready To Roll® sideframes
- Installed wire grab irons
- Fully assembled

- Machined metal wheels
- · Weighted for optimal performance
- Etched metal roofwalks
- McHenry® scale knuckle spring couplers
- 12 more road numbers to help complete a full train