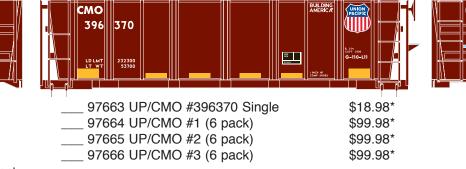

Announced: 8-24-10 Orders Due: 9-17-10 ETA: February 2011

' Tite Bottom Ore Car

97659 Pennsylvania #15575 Single 97660 Pennsylvania #1 (6 pack) 97661 Pennsylvania #2 (6 pack) 97662 Pennsylvania #3 (6 pack)

\$18.98

\$99.98 \$99.98

\$99.98

\$18.98

\$99.98

\$99.98

377 X

Era - 1958 - Present