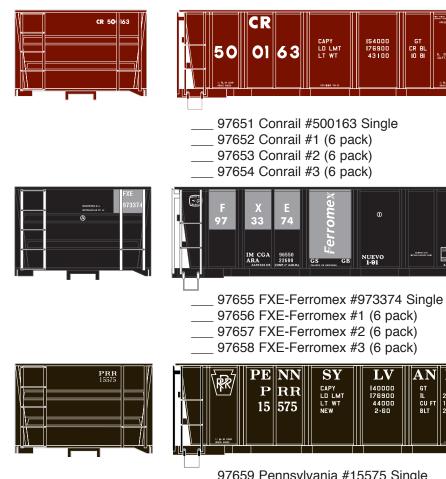

Announced: 8-24-10 Orders Due: 9-17-10 ETA: February 2011

' Tite Bottom Ore Car

97659 Pennsylvania #15575 Single 97660 Pennsylvania #1 (6 pack) 97661 Pennsylvania #2 (6 pack) 97662 Pennsylvania #3 (6 pack)

\$18.98

\$99.98 \$99.98

\$99.98

\$18.98

\$99.98

\$99.98

377 X

Era - 1958 - Present

- · Removable cast resin ore load
- McHenry® scale knuckle spring couplers · Weighted for optimum performance
- · Machined metal wheels
- · Six different road numbers in each set never available before
- · Razor-sharp printing and painting