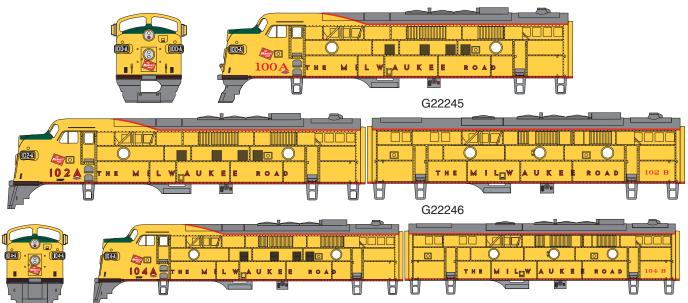

## FP7-F7B Milwaukee

All locomotives feature prototype-specific, separately applied "as-built" and/or "modernized" injection-molded and photo-etched metal detail parts and cab interior.

Modernized A-units are equipped with all or some of the following as appropriate:

- · Eyebrow grabs
- Sunshades
- · Nose-side ladder grabs
- · Ladder-rest grabs

G22247 All modernized units are equipped with the following:

- · Screw-mounted chassis
- · Individual window "glass"
- · Detailed battery boxes/air tank with brackets
- Fully detailed 1200 gal. or 1500 gal. fuel tank with brackets
- · Partial or complete de-skirting if needed
- · Lift lugs (as appropriate), front and rear
- · MU hoses, coupler cut levers, and air hoses, front and rear

Athearn Genesis® F units are now available in "Modernized" configurations where prototypically appropriate.

- · New factory-installed onboard sound and DCC decoder!
- · Individual sound boards installed in both the A-unit and B-Unit.
- · Sound units are Dual-mode, compatible with both DCC and DC operations.
- In DCC mode, all functions are NMRA compatible.
- In DCC mode, you can program an MU lashup with lead unit only horn, bell and lights.
- Fully functional headlights and Mars lights (where applicable) in both modes.
- · Operating back-up light (where applicable).
- · Genesis driveline with dynamically-balanced five-pole skew-wound motor and flywheels.
- · Directional constant lighting.

| Item #           | Description (WITHOUT SOUND)                        | UPC                     | MSRP             | QTY |
|------------------|----------------------------------------------------|-------------------------|------------------|-----|
| G22245           | FP7 Milwaukee Road #100A                           | 797534 22245            | \$169.98         |     |
| G22246           | FP7 - F7B Milwaukee Road #102A, 102B               | 797534 22246            | \$309.98         |     |
| G22247           | FP7 - F7B Milwaukee Road #104A, 104B               | 797534 22247            | \$309.98         |     |
|                  |                                                    |                         |                  |     |
|                  | I .                                                |                         |                  |     |
| Item #           | Description (WITH SOUND)                           | UPC                     | MSRP             | QTY |
| Item #<br>G22345 | Description (WITH SOUND)  FP7 Milwaukee Road #100A | <b>UPC</b> 797534 22345 | MSRP<br>\$259.98 | QTY |
|                  | ,                                                  |                         |                  | QTY |
| G22345           | FP7 Milwaukee Road #100A                           | 797534 22345            | \$259.98         | QTY |