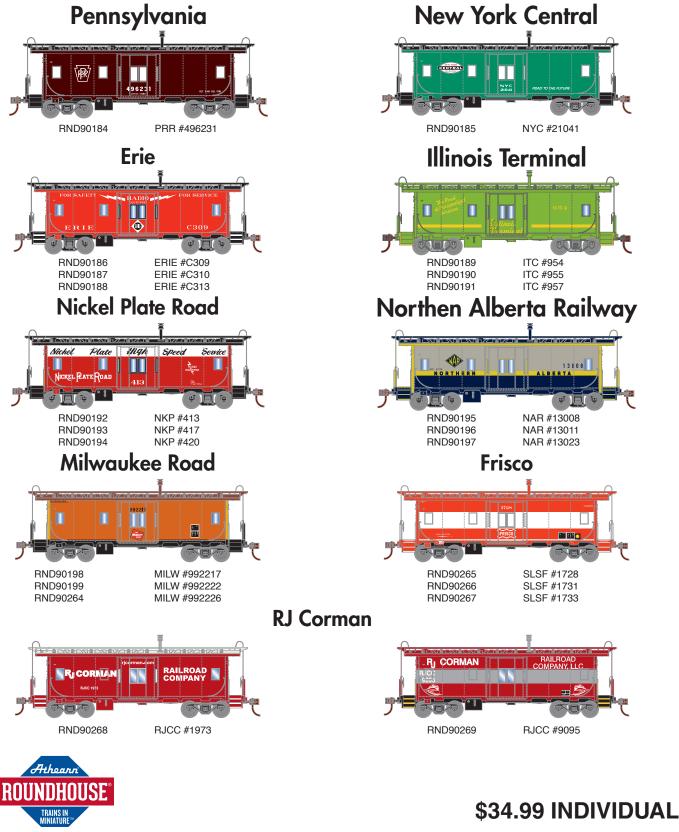

## All Road Names

## MODEL FEATURES:

- Fine end handrails and ladders
- ALL-NEW Barber-Bettendorf Swing Motion caboose truck per prototype
- Fully-assembled and ready to run
- Painted and printed for realistic decoration
- Body mounted McHenry operating scale knuckle couplers
- Machined metal wheels with RP25 contours operate on all popular brands of track
- Clear windows
- · Separately applied smoke jack and brake wheel
- · Highly-detailed, injection-molded body
- · Weighted for trouble free operation
- Minimum radius: 18"

## \$34.99 INDIVIDUAL

CLICK Athearn.com