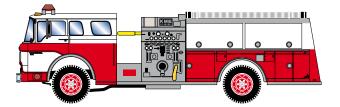

### HO Ford C Fire Truck

Announced 08.28.15 Orders Due: 09.25.15 ETA: July 2016

Red







ATH92013

HO RTR Ford C Fire Truck, Red

# White







ATH92014

HO RTR Ford C Fire Truck, White

# Red with White Roof







ATH92015

HO RTR Ford C Fire Truck, Red w/White Roof





## HO Ford C Fire Truck

### **Red with White Cab**

Announced 08.28.15 Orders Due: 09.25.15

ETA: July 2016







ATH92016

HO RTR Ford C Fire Truck, Red w/White Cab & Roof

# Red/White







ATH92017

HO RTR Ford C Fire Truck, Red/White

# Safety Green







ATH92018

HO RTR Ford C Fire Truck, Safety Green





# **All Road Names**

#### **MODEL FEATURES:**

- Decorated models fully-assembled and ready to run out of the box
- Highly-detailed, injection-molded body
- · Separately applied details
- Blister packaging for easy viewing